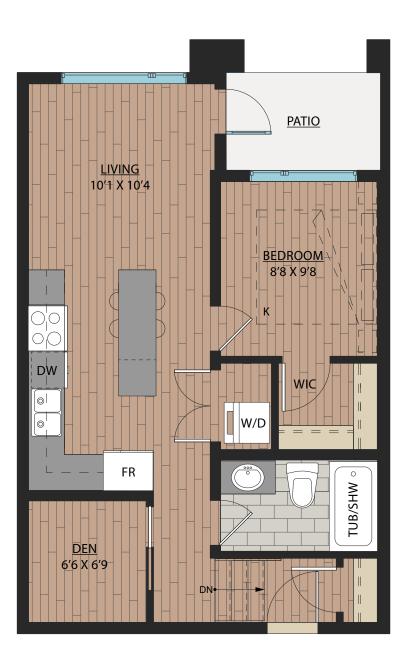

geview II

### www.Ledgeview.ca



1 BEDROOM | 1 BATH

SUITE: 573 SQFT

#### \*Balconies vary in size and shape





#### Ledgeview II

### www.Ledgeview.ca

SUITE: 643 SQFT

<u>A3</u>





#### Ledgeview II

### www.Ledgeview.ca



1 BEDROOM | 1 BATH

SUITE: 577 SQFT





Ledgeview II

### www.Ledgeview.ca

As part of our on-going product development program, the Developer reserves the right to make modifications and/or changes to the specifications. Some suites are mirror images of the plans shown in the brochure. 2( Square footages and room sizes are based on Architectural drawings and actual measurements may vary. Diagrams are close representations, as-built sizes. E. & 0.E.

2024-03-15

SUITE: 721 SQFT



Ledgeview II

#### www.Ledgeview.ca

A6 1BEDROOM + DEN | 1BATH SUITE: 590 SQFT





#### Ledgeview II

#### www.Ledgeview.ca

A 7 1 BEDROOM | 1 BATH SUITE: 647 SQFT





#### Ledgeview II

# www.Ledgeview.ca



**1 BEDROOM | 1 BATH** SUITE: 591 SQFT



Ledgeview II

### www.Ledgeview.ca



# 1 BEDROOM + FLEX | 1 BATH

SUITE: 688 SQFT





### www.Ledgeview.ca

# A 1 O 1 BEDROOM + DEN | 1 BATH SUITE: 645 SQFT





### www.Ledgeview.ca

Ledgeview II

# 1 BEDROOM + FLEX | 1 BATH

SUITE: 677 SQFT



Ledgeview II

### www.Ledgeview.ca



# 1 BEDROOM + DEN | 1 BATH

SUITE: 636 SQFT



#### Ledgeview II

### www.Ledgeview.ca

As part of our on-going product development program, the Developer reserves the right to make modifications and/or changes to the specifications. Some suites are mirror images of the plans shown in the brochure.



# 1 BEDROOM + DEN | 1 BATH

SUITE: 642