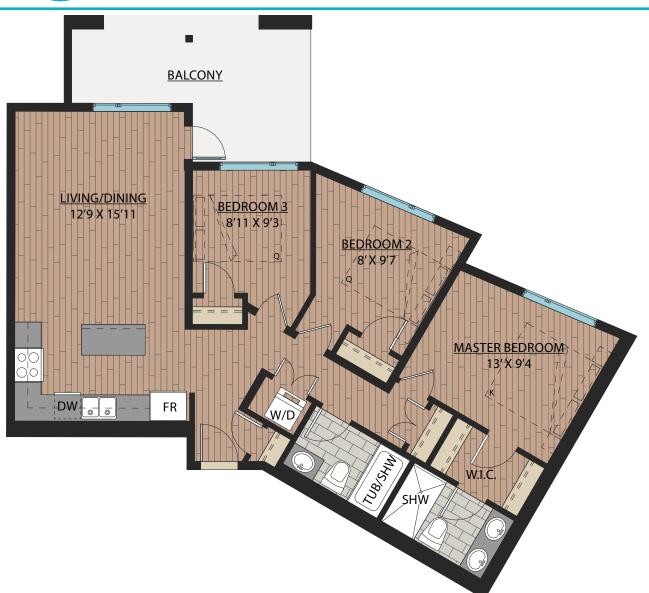

# <u>D3</u>

### 3 BEDROOM | 2 BATH

SUITE: 1032 SQFT

### www.Ledgeview.ca

JR. 3 BEDROOM | 2 BATH

SUITE: 957 SQFT

Ledgeview II