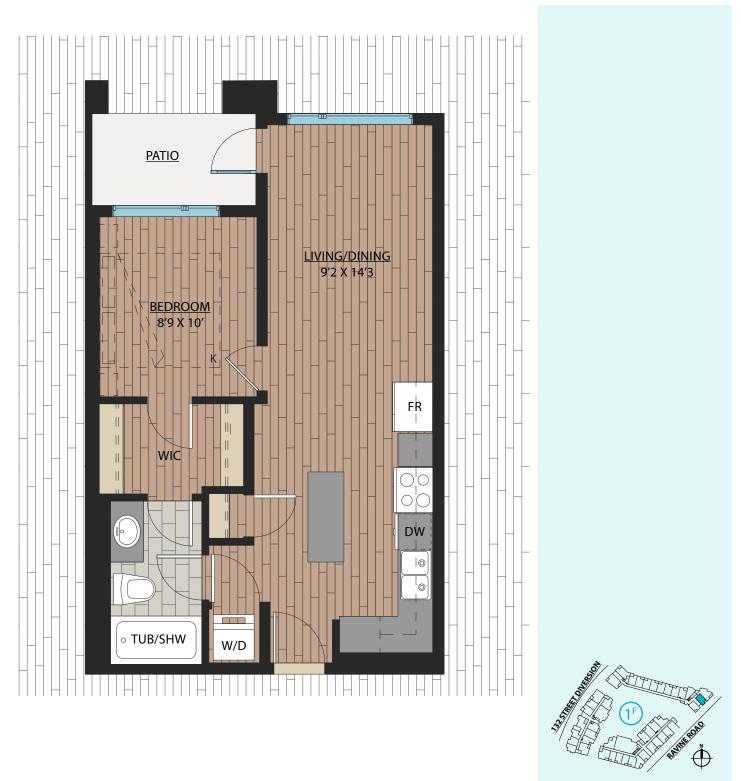

geview.ca

# A 1 O 1 BEDROOM + DEN | 1 BATH SUITE: 645 SQFT





### www.Ledgeview.ca

Ledgeview II

# 1 BEDROOM + FLEX | 1 BATH

SUITE: 677 SQFT



Ledgeview II

### www.Ledgeview.ca



# 1 BEDROOM + DEN | 1 BATH

SUITE: 636 SQFT



#### Ledgeview II

### www.Ledgeview.ca

As part of our on-going product development program, the Developer reserves the right to make modifications and/or changes to the specifications. Some suites are mirror images of the plans shown in the brochure.



# 1 BEDROOM + DEN | 1 BATH

SUITE: 642 SQFT



Ledgeview II

## www.Ledgeview.ca



# 1 BEDROOM + DEN | 1 BATH

SUITE: 644 SQFT





#### Ledgeview II

# www.Ledgeview.ca

A 1 5 1 BEDROOM | 1 BATH SUITE: 566 SQFT





Ledgeview II

#### www.Ledgeview.ca



Ledgeview II

# 1 BEDROOM | 1 BATH

SUITE: 563 SQFT



### www.Ledgeview.ca

As part of our on-going product development program, the Developer reserves the right to make modifications and/or changes to the specifications. Some suites are mirror images of the plans shown in the brochure.



# 1 BEDROOM | 1 BATH

SUITE: 589 SQFT





#### Ledgeview II

### www.Ledgeview.ca

SUITE: 644 SQFT





#### Ledgeview II

### www.Ledgeview.ca







#### Ledgeview II

### www.Ledgeview.ca

1 BEDROOM + FLEX | 1 BATH

SUITE: 636 SQFT

**B2** 





Ledgeview II

### www.Ledgeview.ca

As part of our on-going product development program, the Developer reserves the right to make modifications and/or changes to the specifications. Some suites are mirror images of the plans shown in the brochure. 20 Square footages and room sizes are based on Architectural dr