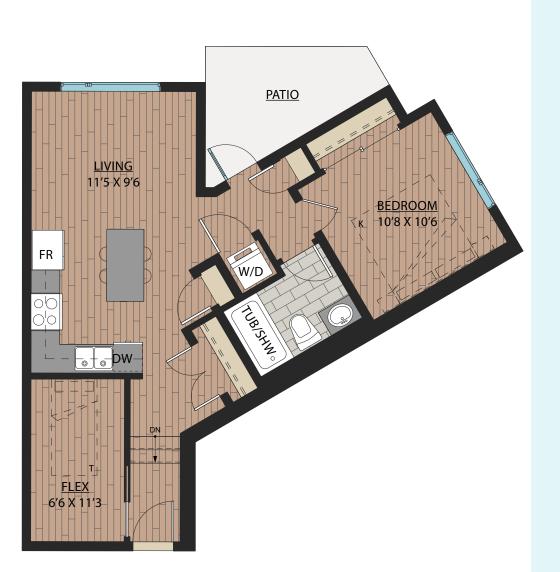

shown in the brochure. Square footages and room sizes are based on Architectural drawings and actual measurements may vary. Diagrams are close representations, as-built sizes. E. & O.E.

2024-03-15

# D14

### 2 BEDROOM | 2 BATH

SUITE: 827 SQFT



Ledgeview II

### www.Ledgeview.ca

### D15 2 BEDROOM | 2 BATH SUITE: 818 SQFT





Ledgeview II

### www.Ledgeview.ca

# D 1 6 2 BEDROOM | 2 BATH SUITE: 868 SQFT





Ledgeview II

### www.Ledgeview.ca



### JR. 3 BEDROOM | 2 BATH

SUITE: 942 SQFT



Ledgeview II

### www.Ledgeview.ca

### E1 3 BEDROOM | 2 BATH

SUITE: 940 SQFT



Ë

Ledgeview II

### www.Ledgeview.ca

### E 2 3 BEDROOM | 2 BATH SUITE: 977 SQFT



Ledgeview II

#### www.Ledgeview.ca

### **E**3 3 BEDROOM | 2 BATH SUITE: 1049 SQFT



## 1 BEDROOM + FLEX 1 BATH SUITE: 692 SQFT





Ledgeview II

### www.Ledgeview.ca

### 1 BEDROOM + FLEX | 1 BATH

SUITE: 695 SQFT



Ledgeview II

### www.Ledgeview.ca

As part of our on-going product development program, the Developer reserves the right to make modifications and/or changes to the specifications. Some suites are mirror images of the plans shown in the brochure. Square footages and room sizes are based on Architectural drawings and actual measurements may vary. Diagrams are close representations, as-built sizes. E. & O.E.

2024-03-15