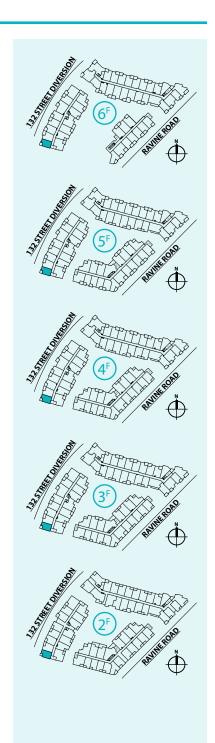

# 1 BEDROOM | 1 BATH

SUITE: 566 SQFT





#### Ledgeview II

### www.Ledgeview.ca

As part of our on-going product development program, the Developer reserves the right to make modifications and/or changes to the specifications. Some suites are mirror images of the plans shown in the brochure.



SUITE: 643 SQFT





#### Ledgeview II

### www.Ledgeview.ca



1 BEDROOM | 1 BATH

SUITE: 573 SQFT

#### \*Balconies vary in size and shape





#### Ledgeview II

### www.Ledgeview.ca

SUITE: 643 SQFT

<u>A3</u>





#### Ledgeview II

### www.Ledgeview.ca



1 BEDROOM | 1 BATH

SUITE: 577 SQFT





Ledgeview II

### www.Ledgeview.ca

As part of our on-going product development program, the Developer reserves the right to make modifications and/or changes to the specifications. Some suites are mirror images of the plans shown in the brochure. 2( Square footages and room sizes are based on Architectural drawings and actual measurements may vary. Diagrams are close representations, as-built sizes. E. & 0.E.

2024-03-15

SUITE: 721 SQFT



Ledgeview II

#### www.Ledgeview.ca

A6 1BEDROOM + DEN | 1BATH SUITE: 590 SQFT





#### Ledgeview II

#### www.Ledgeview.ca

A 7 1 BEDROOM | 1 BATH SUITE: 647 SQFT





#### Ledgeview II

# www.