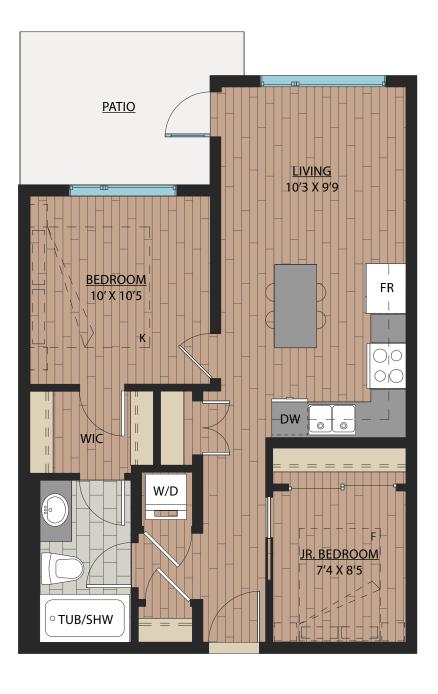

### www.Ledgeview.ca

1 BEDROOM + FLEX | 1 BATH

SUITE: 636 SQFT

**B2** 

Ledgeview II