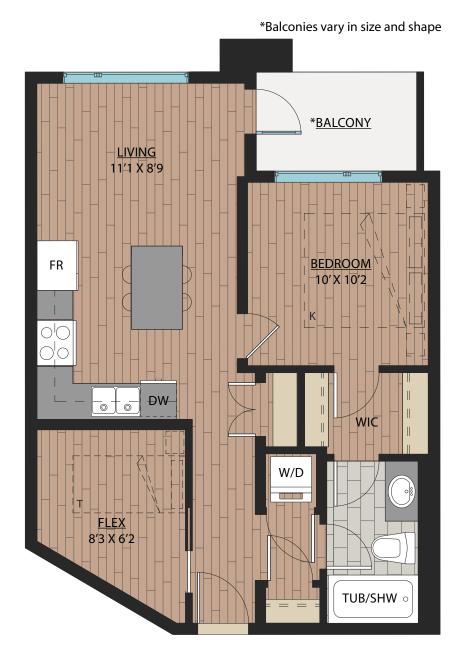

# 1 BEDROOM | 1 BATH

SUITE: 566 SQFT

#### Ledgeview II

### www.Ledgeview.ca

As part of our on-going product development program, the Developer reserves the right to make modifications and/or changes to the specifications. Some suites are mirror images of the plans shown in the brochure.