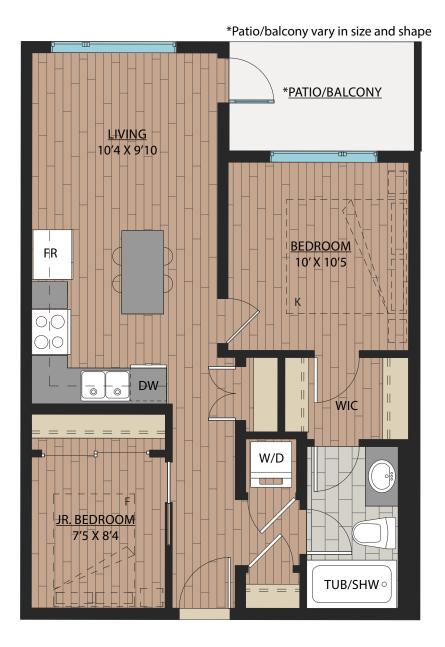

### www.Ledgeview.ca

B5 JR. 2 BEDROOM | 1 BATH SUITE: 638 SQFT

Ĩ

Ledgeview II

#### \*Patio/balcony vary in size and shape