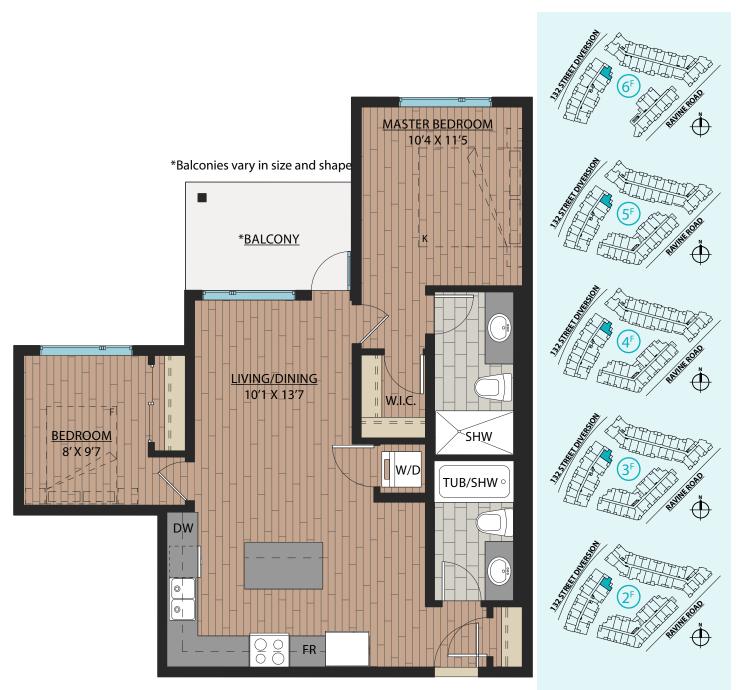

#### \*Balconies vary in size and shape

#### Ledgeview II

### www.Ledgeview.ca

SUITE: 643 SQFT

<u>A3</u>

### www.Ledgeview.ca

1 BEDROOM | 1 BATH

SUITE: 577 SQFT

Ledgeview II