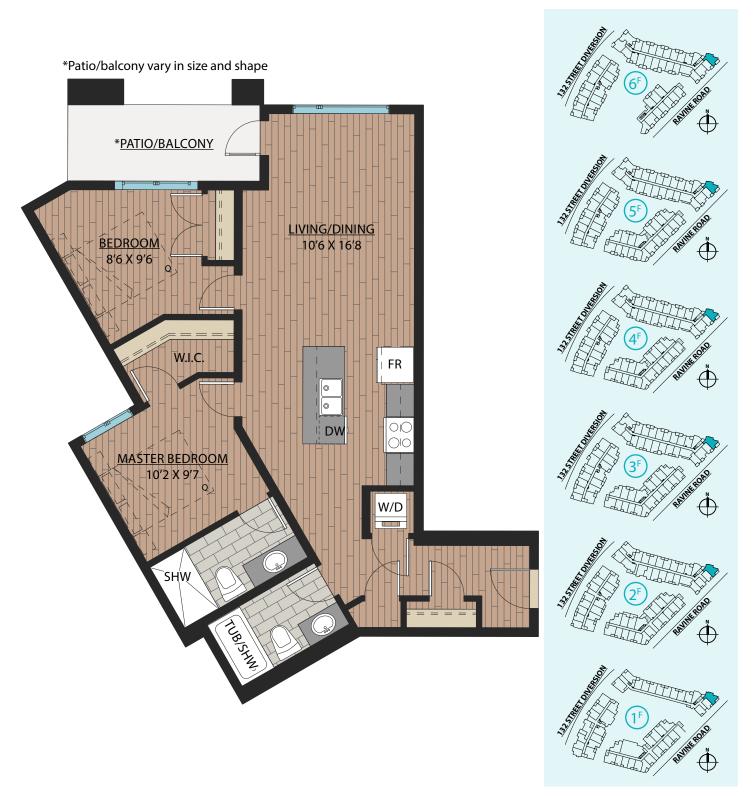

#### \*Patio/balcony vary in size and shape

#### Ledgeview II

### www.Ledgeview.ca