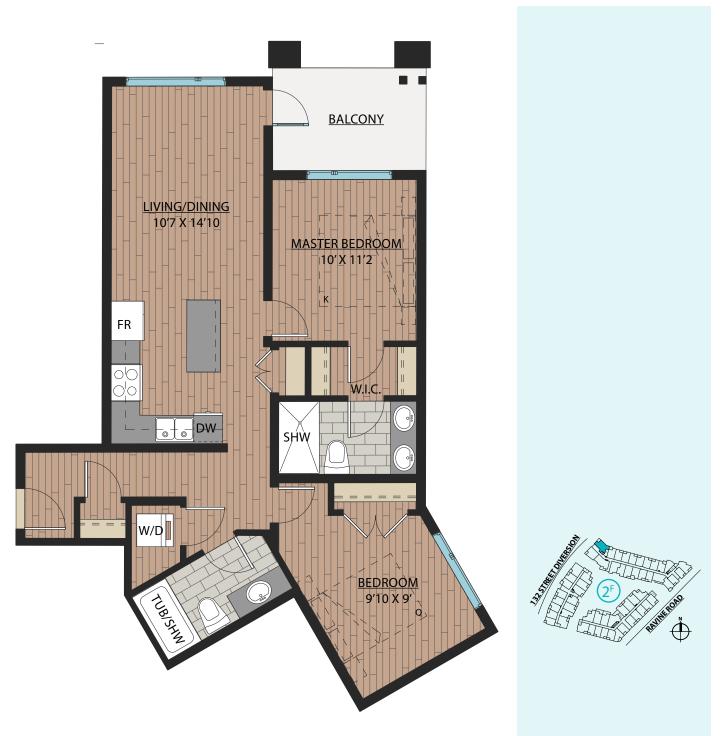

2 BEDROOM | 2 BATH

SUITE: 745 SQFT





#### Ledgeview II

### www.Ledgeview.ca

SUITE: 869 SQFT



Ledgeview II

### www.Ledgeview.ca



SUITE: 907 SQFT



Ledgeview II

### www.Ledgeview.ca

# <u>D3</u>

### 3 BEDROOM | 2 BATH

SUITE: 1032 SQFT







### www.Ledgeview.ca

JR. 3 BEDROOM | 2 BATH

SUITE: 957 SQFT



Ledgeview II

### www.Ledgeview.ca



### www.Ledgeview.ca

Ledgeview II





#### Ledgeview II

#### www.Ledgeview.ca

2 BEDROOM + FLEX | 2 BATH

SUITE: 1025 SQFT

Ledgeview II



### www.Ledgeview.ca



SUITE: 911 SQFT



#### Ledgeview II

### www.Ledgeview.ca

## O 2 BEDROOM 2 BATH SUITE: 878 SQFT







### www.Ledgeview.ca

### D10 2 BEDROOM 2 BATH SUITE: 811 SQFT





Ledgeview II

### www.Ledgeview.ca



SUITE: 848 SQFT







### www.Ledgeview.ca



SUITE: 883 SQFT



Ledgeview II

### www.Ledgeview.ca

SUITE: 812 SQFT

173



Ledgeview II

### www.Ledgeview.ca

As part of our on-going product development program, the Developer reserves the right to make modifications and/or changes to the specifications. Some suites are mirror images of the plans shown in the brochure. Square footages and room sizes are based on Architectural drawings and actual measurements may vary. Diagrams are close representations, as-built sizes. E. & O.E.

2024-03-15

# D14

### 2 BEDROOM | 2 BATH

SUITE: 827 SQFT



Ledgeview II

### www.Ledgeview.ca

### D15 2 BEDROOM | 2 BATH SUITE: 818 SQFT





Ledgeview II

### www.Ledgeview.ca

# D 1 6 2 BEDROOM | 2 BATH SUITE: 868 SQFT





Ledgeview II

### www.Ledgeview.ca



### JR. 3 BEDROOM | 2 BATH

SUITE: 942 SQFT



Ledgeview I