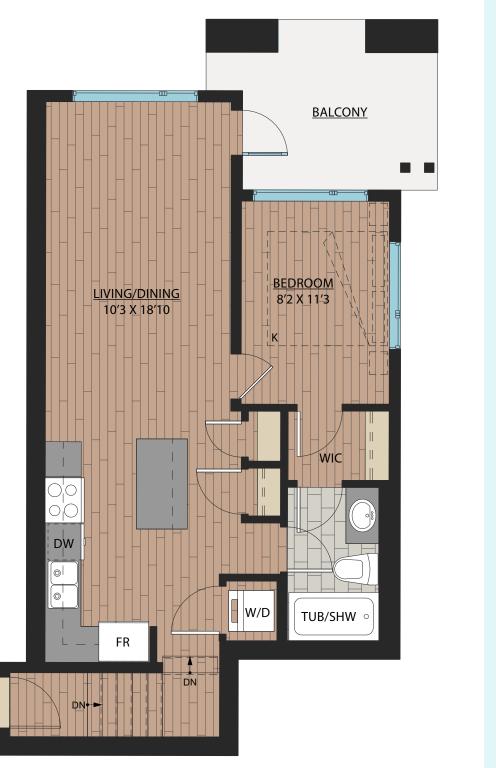

#### Ledgeview II

### www.Ledgeview.ca

SUITE: 643 SQFT

<u>A3</u>

### www.Ledgeview.ca

1 BEDROOM | 1 BATH

SUITE: 577 SQFT

Ledgeview II