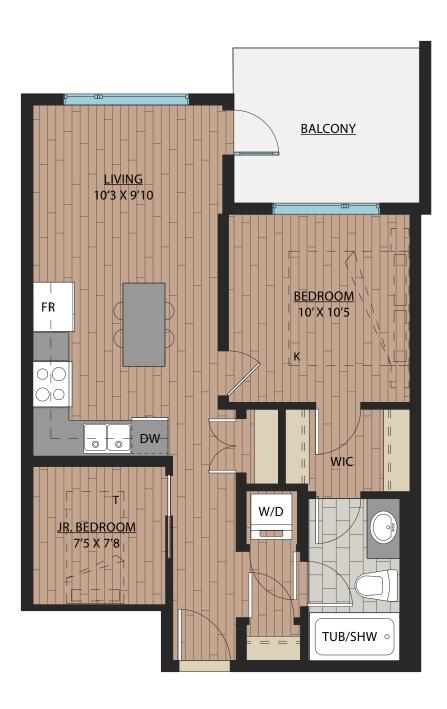

#### Ledgeview II

#### www.Ledgeview.ca

B9 JR. 2 BEDROOM | 1 BATH SUITE: 648 SOFT

Ledgeview II