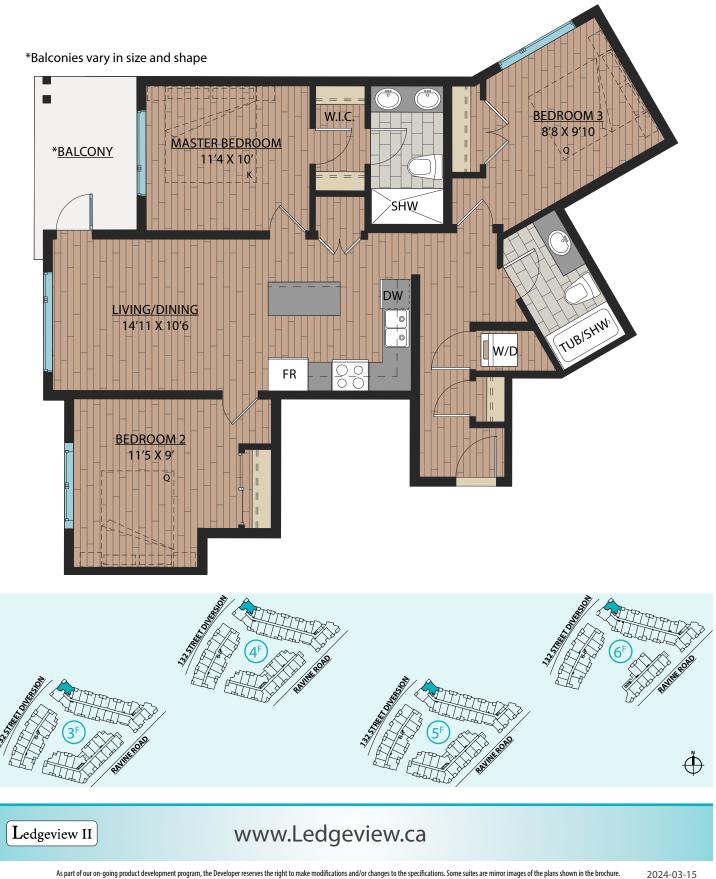

#### Ledgeview II

### www.Ledgeview.ca

1 BEDROOM | 1 BATH

SUITE: 577 SQFT

Ledgeview II