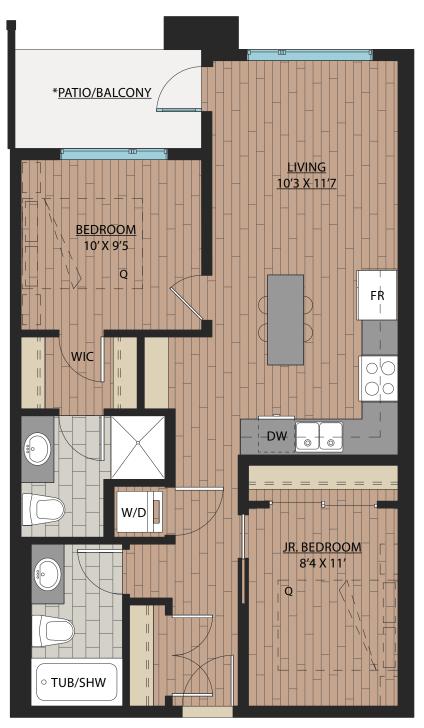

SOFT





Ledgeview II

## www.Ledgeview.ca

SUITE: 641 SQFT

**B13** 





#### Ledgeview II

#### www.Ledgeview.ca

# 1 BEDROOM + FLEX | 1 BATH

SUITE: 657 SQFT





### www.Ledgeview.ca

B15 JR. 2 BEDROOM | 1 BATH SUITE: 641 SQFT





Ledgeview II

### www.Ledgeview.ca

1 BEDROOM + FLEX | 1 BATH

B 1 6 1 BEDRO SUITE: 638 SQFT





Ledgeview II

## www.Ledgeview.ca



SUITE: 650 SQFT





#### Ledgeview II

### www.Ledgeview.ca

# B18 JR. 2 BEDROOM | 1 BATH SUITE: 620 SQFT





#### Ledgeview II

#### www.Ledgeview.ca



SUITE: 644 SQFT





#### Ledgeview II

#### www.Ledgeview.ca



SUITE: 644 SQFT





#### Ledgeview II

### www.Ledgeview.ca

JR. 2 BEDROOM | 1 BATH

SUITE: 652 SQFT

**B21** 





#### Ledgeview II

#### www.Ledgeview.ca



#### \*Patio/balcony vary in size and shape





#### Ledgeview II

### www.Ledgeview.ca

## <u>C1</u>

### JR. 2 BEDROOM | 1 BATH

SUITE: 720 SQFT





#### Ledgeview II

### www.Ledgeview.ca



### JR. 2 BEDROOM | 2 BATH

SUITE: 740 SQFT





Ledgeview II

### www.Ledgeview.ca



### JR. 2 BEDROOM | 2 BATH

SUITE: 766 SQFT



\*Patio/balcony vary in size and shape



Ledgeview II

### www.Ledgeview.ca



### JR. 2 BEDROOM | 2 BATH

SUITE: 745 SQFT





#### Ledgeview II

### www.Ledgeview.ca

SUITE: 869 SQFT



Ledgeview II

### www.Ledgeview.ca



SUITE: 907 SQFT



Ledgeview II

### www.Ledgeview.ca

# <u>D3</u>

### 3 BEDROOM | 2 BATH

SUITE: 1032 SQFT







### www.Ledgeview.ca

JR. 3 BEDROOM | 2 BATH

SUITE: 957 SQFT



Ledgeview II

### www.Ledgeview.ca



### www.Ledgeview.ca

Ledgeview II





#### Ledgeview II

#### www.L