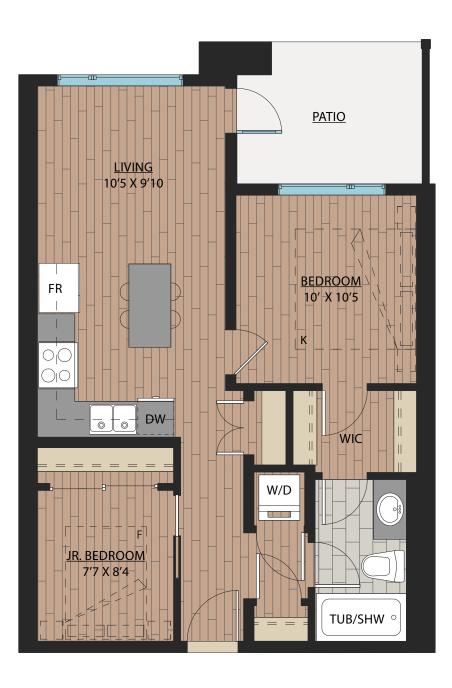

SUITE: 645 SQFT





#### Ledgeview II

### www.Ledgeview.ca



SUITE: 628 SQFT





#### Ledgeview II

### www.Ledgeview.ca

BBB JR. 2 BEDROOM | 1 BATH SUITE: 655 SQFT





#### Ledgeview II

#### www.Ledgeview.ca

B9 JR. 2 BEDROOM | 1 BATH SUITE: 648 SOFT





Ledgeview II

## www.Ledgeview.ca

SUITE: 641 SQFT

**B13** 





#### Ledgeview II

#### www.Ledgeview.ca

# 1 BEDROOM + FLEX | 1 BATH

SUITE: 657 SQFT





### www.Ledgeview.ca

B15 JR. 2 BEDROOM | 1 BATH SUITE: 641 SQFT





Ledgeview II

### www.Ledgeview.ca

1 BEDROOM + FLEX | 1 BATH

B 1 6 1 BEDRO SUITE: 638 SQFT





Ledgeview II

## www.Ledgeview.ca



SUITE: 650 SQFT





#### Ledgeview II

### www.Ledgeview.ca

# B18 JR. 2 BEDROOM | 1 BATH SUITE: 620 SQFT





#### Ledgeview II

#### www.Ledgeview.ca



SUITE: 644 SQFT





#### Ledgeview II

#### www.Ledgeview.ca



SUITE: 644 SQFT





#### Ledgeview II

### www.Ledgeview.ca

JR. 2 BEDROOM | 1 BATH

SUITE: 652 SQFT

**B21** 





#### Ledgeview II

#### www.Ledgeview.ca



#### \*Patio/balcony vary in size and shape





#### Ledgeview II

### www.Ledgeview.ca

## <u>C1</u>

### JR. 2 BEDROOM | 1 BATH

SUITE: 720 SQFT





#### Ledgeview II

### www.Ledgeview.ca



### JR. 2 BEDROOM | 2 BATH

SUITE: 740 SQFT





Ledgeview II

### www.Ledgeview.ca



### JR. 2 BEDROOM | 2 BATH

SUITE: 766 SQFT



\*Patio/balcony vary in size and shape



Ledgeview II

### www.Ledgeview.ca



### JR. 2 BEDROOM | 2 BATH

SUITE: 745 SQFT





#### Ledgeview II

### www.Ledgeview.ca

SUITE: 869 SQFT



Ledgeview II

### www.Ledgeview.ca



SUITE: 907 SQFT



Ledgeview II

#