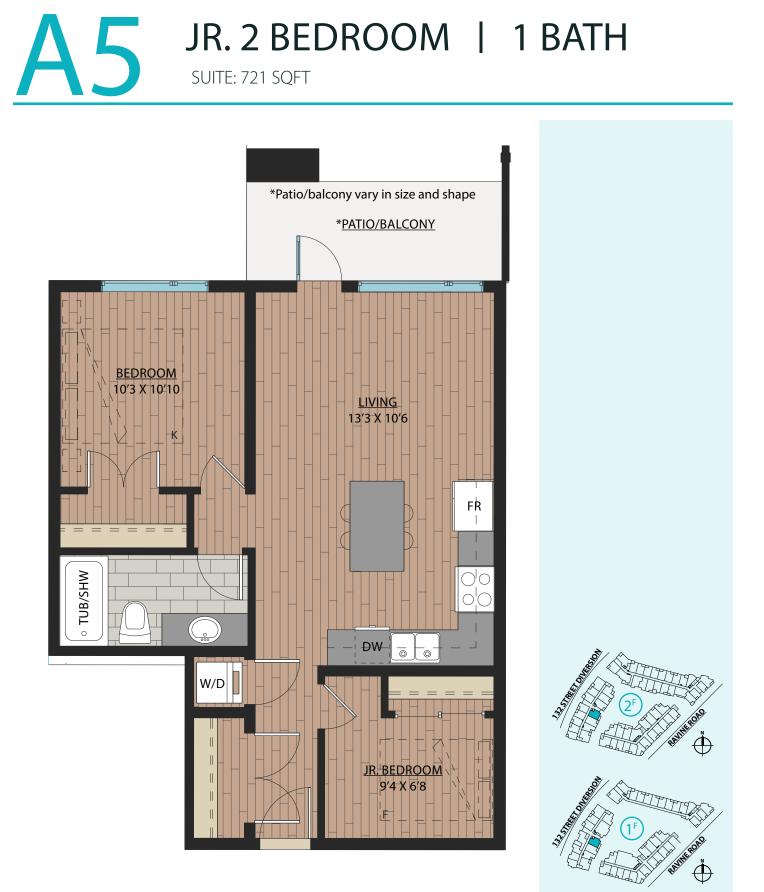

mirror images of the plans shown in the brochure.



SUITE: 643 SQFT





#### Ledgeview II

### www.Ledgeview.ca



1 BEDROOM | 1 BATH

SUITE: 573 SQFT

#### \*Balconies vary in size and shape





#### Ledgeview II

### www.Ledgeview.ca

SUITE: 643 SQFT

<u>A3</u>





#### Ledgeview II

### www.Ledgeview.ca



1 BEDROOM | 1 BATH

SUITE: 577 SQFT





Ledgeview II

### www.Ledgeview.ca

As part of our on-going product development program, the Developer reserves the right to make modifications and/or changes to the specifications. Some suites are mirror images of the plans shown in the brochure. 2( Square footages and room sizes are based on Architectural drawings and actual measurements may vary. Diagrams are close representations, as-built sizes. E. & 0.E.

2024-03-15

SUITE: 721 SQFT



Ledgeview II

#### www.Ledgeview.ca

A6 1BEDROOM + DEN | 1BATH SUITE: 590 SQFT





#### Ledgeview II

#### www.Ledgeview.ca

A 7 1 BEDROOM | 1 BATH SUITE: 647 SQFT





#### Ledgeview II

# www.Ledgeview.ca



**1 BEDROOM | 1 BATH** SUITE: 591 SQFT



Ledgeview II

### www.Ledgeview.ca



# 1 BEDROOM + FLEX | 1 BATH

SUITE: 688 SQFT





### www.Ledgeview.ca

# A 1 O 1 BEDROOM + DEN | 1 BATH SUITE: 645 SQFT





### www.Ledgeview.ca

Ledgeview II

# 1 BEDROOM + FLEX | 1 BATH

SUITE: 677 SQFT



Ledgeview II

### www.Ledgeview.ca



# 1 BEDROOM + DEN | 1 BATH

SUITE: 636 SQFT



#### Ledgeview II

### www.Ledgeview.ca

As part of our on-going product development program, the Developer reserves the right to make modifications and/or changes to the specifications. Some suites are mirror im