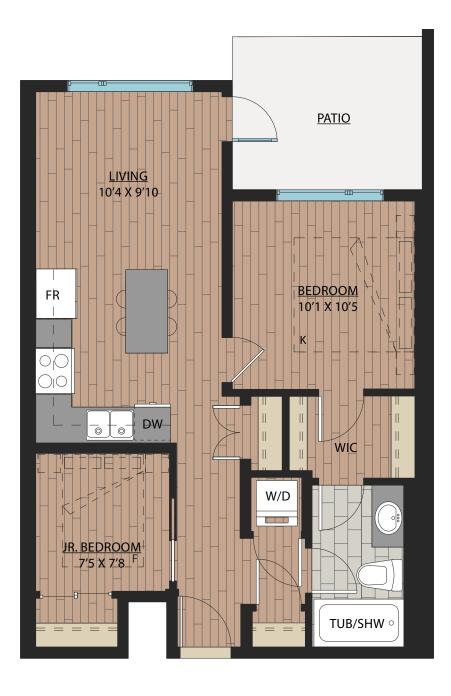

### www.Ledgeview.ca

B5 JR. 2 BEDROOM | 1 BATH SUITE: 638 SQFT

Ĩ

Ledgeview II

## www.Ledgeview.ca

<sup>2024-03-15</sup> 