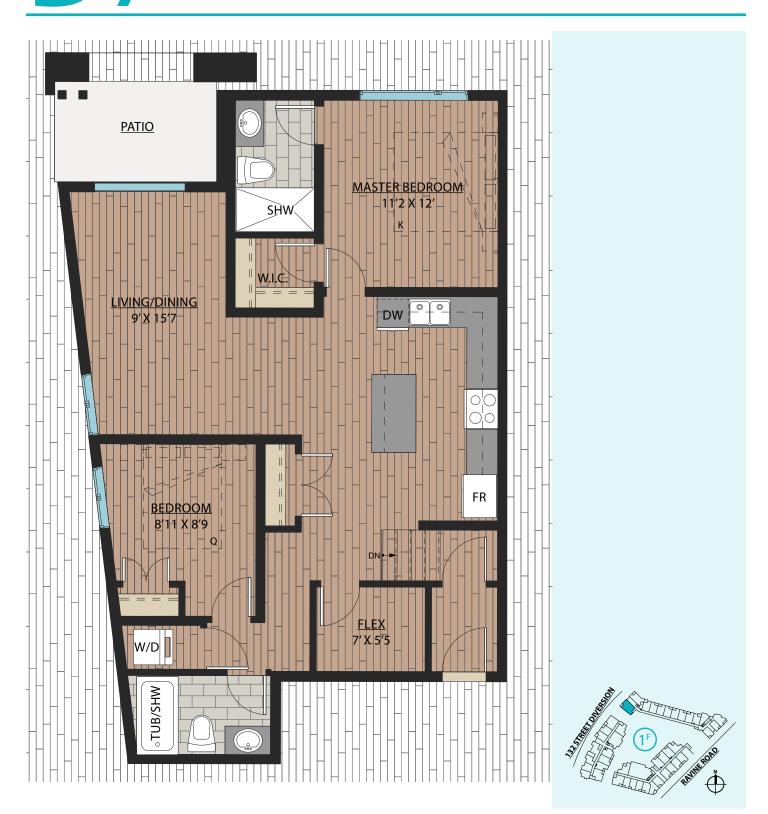

ROOM | 1 BATH

SUITE: 720 SQFT





#### Ledgeview II

### www.Ledgeview.ca



### JR. 2 BEDROOM | 2 BATH

SUITE: 740 SQFT





Ledgeview II

### www.Ledgeview.ca



### JR. 2 BEDROOM | 2 BATH

SUITE: 766 SQFT



\*Patio/balcony vary in size and shape



Ledgeview II

### www.Ledgeview.ca



### JR. 2 BEDROOM | 2 BATH

SUITE: 745 SQFT





#### Ledgeview II

### www.Ledgeview.ca

SUITE: 869 SQFT



Ledgeview II

### www.Ledgeview.ca



SUITE: 907 SQFT



Ledgeview II

### www.Ledgeview.ca

# <u>D3</u>

### 3 BEDROOM | 2 BATH

SUITE: 1032 SQFT







### www.Ledgeview.ca

JR. 3 BEDROOM | 2 BATH

SUITE: 957 SQFT



Ledgeview II

### www.Ledgeview.ca



### www.Ledgeview.ca

Ledgeview II





#### Ledgeview II

#### www.Ledgeview.ca

2 BEDROOM + FLEX | 2 BATH

SUITE: 1025 SQFT

Ledgeview II



### www.Ledgeview.ca



SUITE: 911 SQFT



#### Ledgeview II

### www.Ledgeview.ca

## O 2 BEDROOM 2 BATH SUITE: 878 SQFT







### www.Ledgeview.ca

### D10 2 BEDROOM 2 BATH SUITE: 811 SQFT





Ledgeview II

### www.Ledgeview.ca



SUITE: 848 SQFT







### www.Ledgeview.ca



SUITE: 883 SQFT



Ledgeview II

### www.Ledgeview.ca

SUITE: 812 SQFT

173



Ledgeview II

### www.Ledgeview.ca

As part of our on-going product development program, the Developer reserves the right to make modifications and/or changes to the specifications. Some suites are mirror images of the plans shown in the brochure. Square footages and room sizes are based on Architectural drawings and actual measurements may vary. Diagrams are close representations, as-built sizes. E. & O.E.

2024-03-15

# D14

### 2