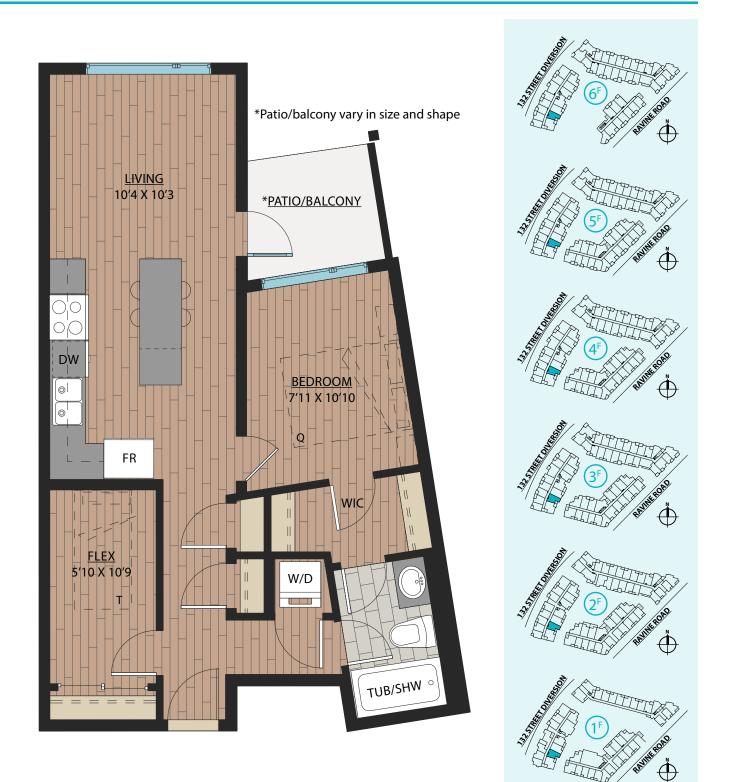

#### Ledgeview II

### www.Ledgeview.ca

1 BEDROOM | 1 BATH

SUITE: 577 SQFT

Ledgeview II

#### \*Patio/balcony vary in size and shape

### www.Ledgeview.ca