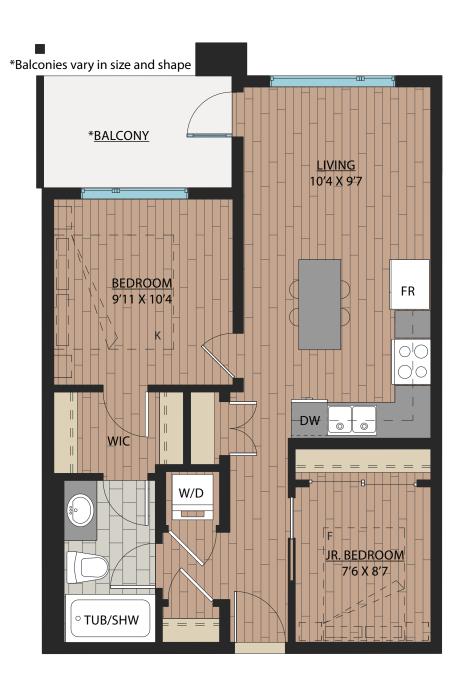

#### \*Balconies vary in size and shape

#### Ledgeview II

### www.Ledgeview.ca

SUITE: 643 SQFT

<u>A3</u>