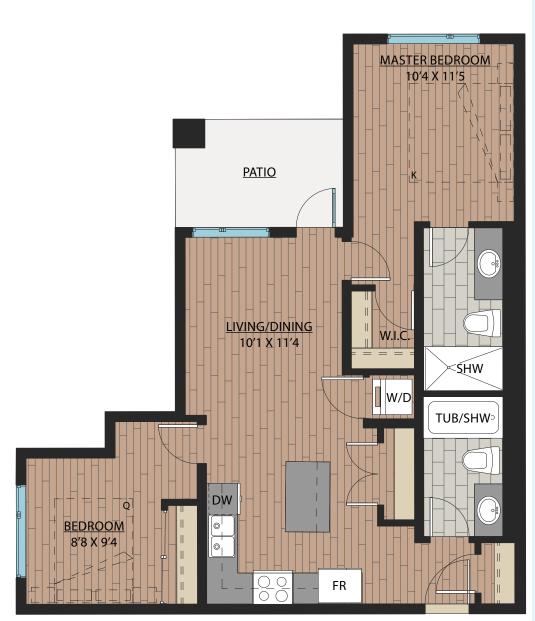

#### \*Patio/balcony vary in size and shape

#### Ledgeview II

### www.Ledgeview.ca

## <u>C1</u>

### JR. 2 BEDROOM | 1 BATH

SUITE: 720 SQFT