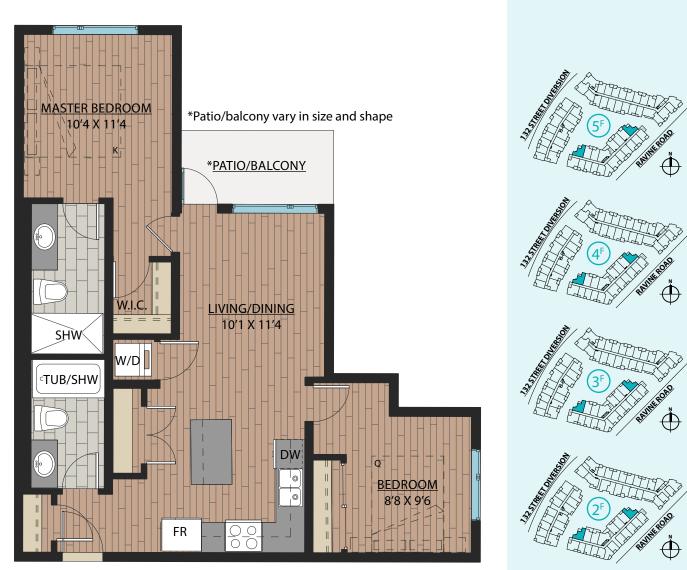

UITE: 766 SQFT



\*Patio/balcony vary in size and shape



Ledgeview II

### www.Ledgeview.ca



### JR. 2 BEDROOM | 2 BATH

SUITE: 745 SQFT





#### Ledgeview II

### www.Ledgeview.ca

SUITE: 869 SQFT



Ledgeview II

### www.Ledgeview.ca



SUITE: 907 SQFT



Ledgeview II

### www.Ledgeview.ca

# <u>D3</u>

### 3 BEDROOM | 2 BATH

SUITE: 1032 SQFT







### www.Ledgeview.ca

JR. 3 BEDROOM | 2 BATH

SUITE: 957 SQFT



Ledgeview II

### www.Ledgeview.ca



### www.Ledgeview.ca

Ledgeview II





#### Ledgeview II

#### www.Ledgeview.ca

2 BEDROOM + FLEX | 2 BATH

SUITE: 1025 SQFT

Ledgeview II



### www.Ledgeview.ca



SUITE: 911 SQFT



#### Ledgeview II

### www.Ledgeview.ca

## O 2 BEDROOM 2 BATH SUITE: 878 SQFT







### www.Ledgeview.ca

### D10 2 BEDROOM 2 BATH SUITE: 811 SQFT





Ledgeview II

### www.Ledgeview.ca



SUITE: 848 SQFT







### www.Ledgeview.ca



SUITE: 883 SQFT



Ledgeview II

### www.Ledgeview.ca

SUITE: 812 SQFT

173



Ledgeview II

### www.Ledgeview.ca

As part of our on-going product development program, the Developer reserves the right to make modifications and/or changes to the specifications. Some suites are mirror images of the plans shown in the brochure. Square footages and room sizes are based on Architectural drawings and actual measurements may vary. Diagrams are close representations, as-built sizes. E. & O.E.

2024-03-15

# D14

### 2 BEDROOM | 2 BATH

SUITE: 827 SQFT



Ledgeview II

### www.Ledgeview.ca

### D15 2 BEDROOM | 2 BATH SUITE: 818 SQFT





Ledgeview II

### www.Ledgeview.ca

# D 1 6 2 BEDROOM | 2 BATH SUITE: 868