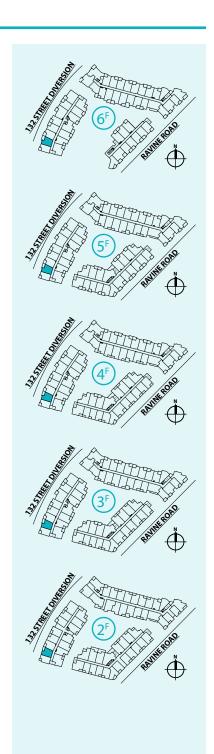

# 1 BEDROOM | 1 BATH

SUITE: 566 SQFT





#### Ledgeview II

### www.Ledgeview.ca

As part of our on-going product development program, the Developer reserves the right to make modifications and/or changes to the specifications. Some suites are mirror images of the plans shown in the brochure.



SUITE: 643 SQFT





#### Ledgeview II

### www.Ledgeview.ca



1 BEDROOM | 1 BATH

SUITE: 573 SQFT

#### \*Balconies vary in size and shape





#### Ledgeview II

### www.Ledgeview.ca

SUITE: 643 SQFT

<u>A3</u>





#### Ledgeview II

### www.Ledgeview.ca



1 BEDROOM | 1 BATH

SUITE: 577 SQFT





Ledgeview II

### www.Ledgeview.ca

As part of our on-going product development program, the Developer reserves the right to make modifications and/or changes to the specifications. Some suites are mirror images of the plans shown in the brochure. 2( Square footages and room sizes are based on Architectural drawings and actual measurements may vary. Diagrams are close representations, as-built sizes. E. & 0.E.

2024-03-15

SUITE: 721 SQFT



Ledgeview II

#### www.Ledgeview.ca

A6 1BEDROOM + DEN | 1BATH SUITE: 590 SQFT





#### Ledgeview II

#### www.Ledgeview.ca

A 7 1 BEDROOM | 1 BATH SUITE: 647 SQFT





#### Ledgeview II

# www.Ledgeview.ca



**1 BEDROOM | 1 BATH** SUITE: 591 SQFT



Ledgeview II

#