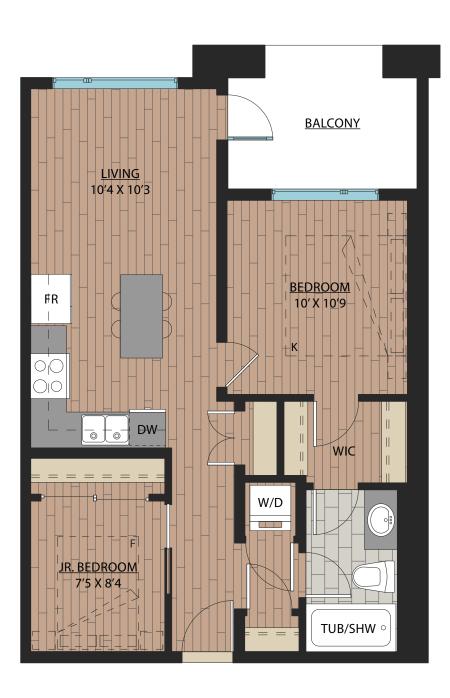

655 SQFT





#### Ledgeview II

#### www.Ledgeview.ca

B9 JR. 2 BEDROOM | 1 BATH SUITE: 648 SOFT





Ledgeview II

## www.Ledgeview.ca

SUITE: 641 SQFT

**B13** 





#### Ledgeview II

#### www.Ledgeview.ca

# 1 BEDROOM + FLEX | 1 BATH

SUITE: 657 SQFT





### www.Ledgeview.ca

B15 JR. 2 BEDROOM | 1 BATH SUITE: 641 SQFT





Ledgeview II

### www.Ledgeview.ca

1 BEDROOM + FLEX | 1 BATH

B 1 6 1 BEDRO SUITE: 638 SQFT





Ledgeview II

## www.Ledgeview.ca



SUITE: 650 SQFT





#### Ledgeview II

### www.Ledgeview.ca

# B18 JR. 2 BEDROOM | 1 BATH SUITE: 620 SQFT





#### Ledgeview II

#### www.Ledgeview.ca



SUITE: 644 SQFT





#### Ledgeview II

#### www.Ledgeview.ca



SUITE: 644 SQFT





#### Ledgeview II

### www.Ledgeview.ca

JR. 2 BEDROOM | 1 BATH

SUITE: 652 SQFT

**B21** 





#### Ledgeview II

#### www.Ledgeview.ca



#### \*Patio/balcony vary in size and shape





#### Ledgeview II

### www.Ledgeview.ca

## <u>C1</u>

### JR. 2 BEDROOM | 1 BATH

SUITE: 720 SQFT





#### Ledgeview II

### www.Ledgeview.ca



### JR. 2 BEDROOM | 2 BATH

SUITE: 740 SQFT





Ledgeview II

### www.Ledgeview.ca



### JR. 2 BEDROOM | 2 BATH

SUITE: 766 SQFT



\*Patio/balcony vary in size and shape



Ledgeview II

### www.Ledgeview.ca



### JR. 2 BEDROOM | 2 BATH

SUITE: 745 SQFT





#### Ledgeview II

### www.Ledgeview.ca

SUITE: 869 SQFT



Ledgeview II

### www.Ledgeview.ca



SUITE: 907 SQFT



Ledgeview II

### www.Ledgeview.ca

# <u>D3</u>

### 3 BEDROOM | 2 BATH

SUITE: 1032 SQFT







### www.Ledgeview.ca

JR. 3 BEDROOM | 2 BATH

SUITE: 957 SQFT



Ledgeview II