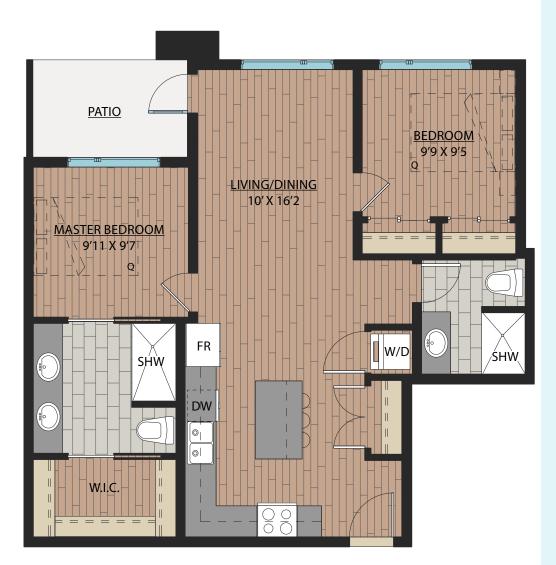

dgeview II

### www.Ledgeview.ca



SUITE: 848 SQFT







### www.Ledgeview.ca



SUITE: 883 SQFT



Ledgeview II

### www.Ledgeview.ca

SUITE: 812 SQFT

173



Ledgeview II

### www.Ledgeview.ca

As part of our on-going product development program, the Developer reserves the right to make modifications and/or changes to the specifications. Some suites are mirror images of the plans shown in the brochure. Square footages and room sizes are based on Architectural drawings and actual measurements may vary. Diagrams are close representations, as-built sizes. E. & O.E.

2024-03-15

# D14

### 2 BEDROOM | 2 BATH

SUITE: 827 SQFT



Ledgeview II

### www.Ledgeview.ca

### D15 2 BEDROOM | 2 BATH SUITE: 818 SQFT





Ledgeview II

### www.Ledgeview.ca

# D 1 6 2 BEDROOM | 2 BATH SUITE: 868 SQFT





Ledgeview II

### www.Ledgeview.ca



### JR. 3 BEDROOM | 2 BATH

SUITE: 942 SQFT



Ledgeview II

### www.Ledgeview.ca

### E1 3 BEDROOM | 2 BATH

SUITE: 940 SQFT



Ë

Ledgeview II

### www.Ledgeview.ca

### E 2 3 BEDROOM | 2 BATH SUITE: 977 SQFT



Ledgeview II

#### www.Ledgeview.ca

### **E**3 3 BEDROOM | 2 BATH SUITE: 1049 SQFT



## 1 BEDROOM + FLEX 1 BATH SUITE: 692 SQFT





Ledgeview II

### www.Ledgeview.ca

### 1 BEDROOM + FLEX | 1 BATH

SUITE: 695 SQFT



Ledgeview II

### www.Ledgeview.ca

As part of our on-going product development program, the Developer reserves the right to make modifications and/or changes to the specifications. Some suites are mirror images of the plans shown in the brochure. Square footages and room sizes are based on Architectural drawings and actu