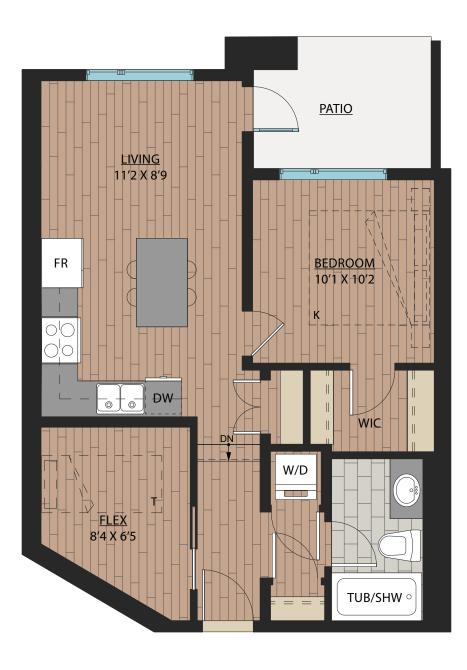

e.



# 1 BEDROOM + FLEX | 1 BATH

SUITE: 655 SQFT





### www.Ledgeview.ca

B5 JR. 2 BEDROOM | 1 BATH SUITE: 638 SQFT



Ĩ

Ledgeview II

## www.Ledgeview.ca

<sup>2024-03-15</sup> 



# B6 JR. 2 BEDROOM | 1 BATH SUITE: 645 SQFT





#### Ledgeview II

### www.Ledgeview.ca



SUITE: 628 SQFT





#### Ledgeview II

### www.Ledgeview.ca

BBB JR. 2 BEDROOM | 1 BATH SUITE: 655 SQFT





#### Ledgeview II

#### www.Ledgeview.ca

B9 JR. 2 BEDROOM | 1 BATH SUITE: 648 SOFT





Ledgeview II

## www.Ledgeview.ca

SUITE: 641 SQFT

**B13** 





#### Ledgeview II

#### www.Ledgeview.ca

# 1 BEDROOM + FLEX | 1 BATH

SUITE: 657 SQFT





### www.Ledgeview.ca

B15 JR. 2 BEDROOM | 1 BATH SUITE: 641 SQFT





Ledgeview II

### www.Ledgeview.ca

1 BEDROOM + FLEX | 1 BATH

B 1 6 1 BEDRO SUITE: 638 SQFT





Ledgeview II

## www.Ledgeview.ca



SUITE: 650 SQFT





#### Ledgeview II

### www.Ledgeview.ca

# B18 JR. 2 BEDROOM | 1 BATH SUITE: 620 SQFT





#### Ledgeview II

#### www.Ledgeview.ca



SUITE: 644 SQFT





#### Ledgeview II

#### www.Ledgeview.ca



SUITE: 644 SQFT





#### Ledgeview II

### www.Ledgeview.ca

JR. 2 BEDROOM | 1 BATH

SUITE: 652 SQFT

**B21** 





#### Ledgeview II

#### www.Ledgeview.ca



#### \*Patio/balcony vary in size and shape





#### Ledgeview II

### www.Ledgeview.ca

## <u>C1</u>

### JR. 2 BEDROOM | 1 BATH

SUITE: 720 SQFT





#### Ledgeview II

### www.Ledgeview.ca



### JR. 2 BEDROOM | 2 BATH

SUITE: 740 SQFT





Ledgeview II

### www.Ledgeview.ca



### JR. 2 BEDROOM | 2 BATH

SUITE: 766 SQFT



\*Patio/balcony vary in size and shape



Ledge