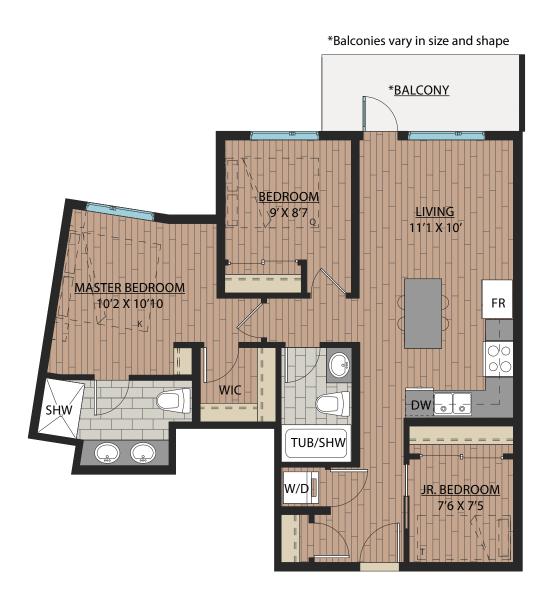

### www.Ledgeview.ca

1 BEDROOM + FLEX | 1 BATH

SUITE: 636 SQFT

**B2** 

Ledgeview II

### www.Ledgeview.ca

As part of our on-going product development program, the Developer reserves the right to make modifications and/or changes to the specifications. Some suites are mirror images of the plans shown in the brochure. 20 Square footages and room sizes are based on Architectural drawings and actual measurements may vary. Diagrams are close representations, as-built sizes. E. & 0.E.