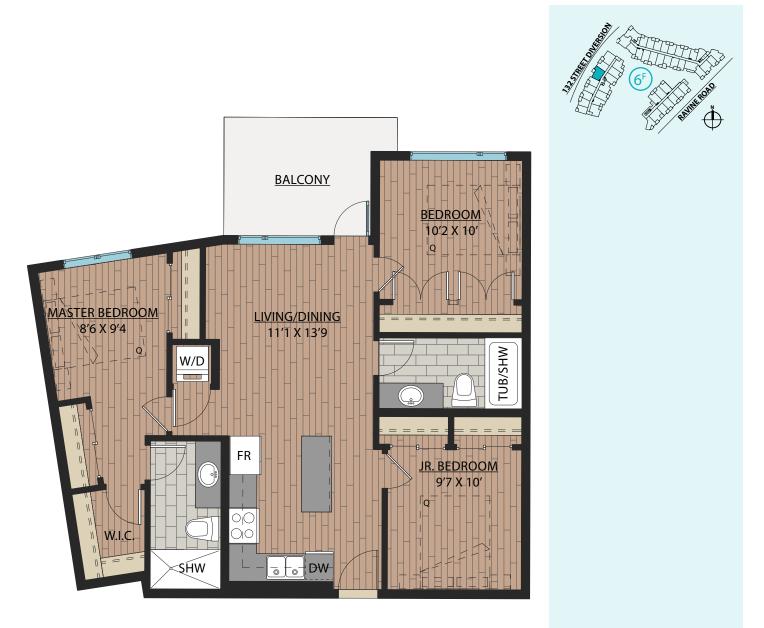

E: 883 SQFT



Ledgeview II

### www.Ledgeview.ca

SUITE: 812 SQFT

173



Ledgeview II

### www.Ledgeview.ca

As part of our on-going product development program, the Developer reserves the right to make modifications and/or changes to the specifications. Some suites are mirror images of the plans shown in the brochure. Square footages and room sizes are based on Architectural drawings and actual measurements may vary. Diagrams are close representations, as-built sizes. E. & O.E.

2024-03-15

# D14

### 2 BEDROOM | 2 BATH

SUITE: 827 SQFT



Ledgeview II

### www.Ledgeview.ca

### D15 2 BEDROOM | 2 BATH SUITE: 818 SQFT





Ledgeview II

### www.Ledgeview.ca

# D 1 6 2 BEDROOM | 2 BATH SUITE: 868 SQFT





Ledgeview II

### www.Ledgeview.ca



### JR. 3 BEDROOM | 2 BATH

SUITE: 942 SQFT



Ledgeview II

### www.Ledgeview.ca

### E1 3 BEDROOM | 2 BATH

SUITE: 940 SQFT



Ë

Ledgeview II

### www.Ledgeview.ca

### E 2 3 BEDROOM | 2 BATH SUITE: 977 SQFT



Ledgeview II

#### www.Ledgeview.ca

### **E**3 3 BEDROOM | 2 BATH SUITE: 1049 SQFT



## 1 BEDROOM + FLEX 1 BATH SUITE: 692 SQFT





Ledgeview II

### www.Ledgeview.ca

### 1 BEDROOM + FLEX | 1 BATH

SUITE: 695 SQFT



Ledgeview II

### www.Ledgeview.ca

As part of our on-going product development program, the Developer reserves the right to make modifications and/or changes to the specifications. Some suites are mirror images of the plans shown in the brochure. Square footages and room sizes are based on Architectural drawings and actual measurements may vary. Diagrams are close representations, as-built sizes. E. & O.E.