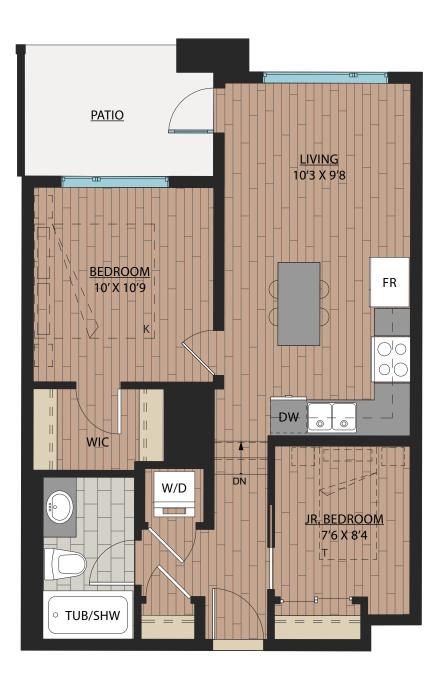

# B6 JR. 2 BEDROOM | 1 BATH SUITE: 645 SQFT

#### Ledgeview II

### www.Ledgeview.ca

SUITE: 628 SQFT