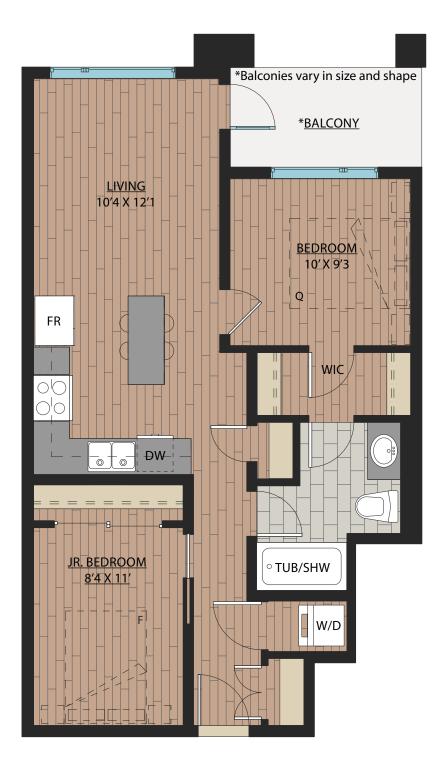

#### \*Balconies vary in size and shape

#### Ledgeview II

### www.Ledgeview.ca

SUITE: 643 SQFT

<u>A3</u>