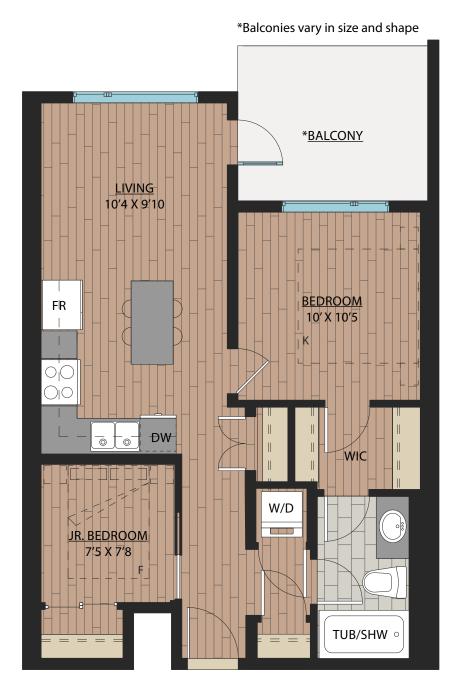

I

### www.Ledgeview.ca

As part of our on-going product development program, the Developer reserves the right to make modifications and/or changes to the specifications. Some suites are mirror images of the plans shown in the brochure. 20 Square footages and room sizes are based on Architectural drawings and actual measurements may vary. Diagrams are close representations, as-built sizes. E. & 0.E.

2024-03-15

SUITE: 868 SQFT

**B3** 







### www.Ledgeview.ca

As part of our on-going product development program, the Developer reserves the right to make modifications and/or changes to the specifications. Some suites are mirror images of the plans shown in the brochure.



# 1 BEDROOM + FLEX | 1 BATH

SUITE: 655 SQFT





### www.Ledgeview.ca

B5 JR. 2 BEDROOM | 1 BATH SUITE: 638 SQFT



Ĩ

Ledgeview II

## www.Ledgeview.ca

<sup>2024-03-15</sup> 



# B6 JR. 2 BEDROOM | 1 BATH SUITE: 645 SQFT





#### Ledgeview II

### www.Ledgeview.ca



SUITE: 628 SQFT





#### Ledgeview II

### www.Ledgeview.ca

BBB JR. 2 BEDROOM | 1 BATH SUITE: 655 SQFT





#### Ledgeview II

#### www.Ledgeview.ca

B9 JR. 2 BEDROOM | 1 BATH SUITE: 648 SOFT





Ledgeview II

## www.Ledgeview.ca

SUITE: 641 SQFT

**B13** 





#### Ledgeview II

#### www.Ledgeview.ca

# 1 BEDROOM + FLEX | 1 BATH

SUITE: 657 SQFT





### www.Ledgeview.ca

B15 JR. 2 BEDROOM | 1 BATH SUITE: 641 SQFT





Ledgeview II

### www.Ledgeview.ca

1 BEDROOM + FLEX | 1 BATH

B 1 6 1 BEDRO SUITE: 638 SQFT





Ledgeview II

## www.Ledgeview.ca



SUITE: 650 SQFT





#### Ledgeview II

### www.Ledgeview.ca

# B18 JR. 2 BEDROO