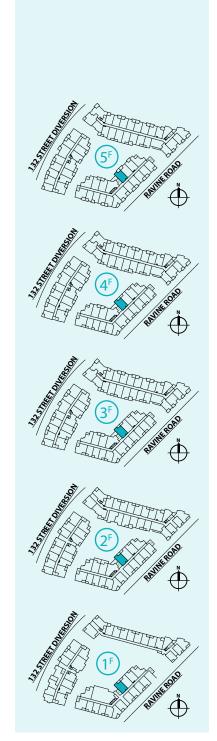

SQFT





Ledgeview II

## www.Ledgeview.ca



SUITE: 650 SQFT





#### Ledgeview II

### www.Ledgeview.ca

# B18 JR. 2 BEDROOM | 1 BATH SUITE: 620 SQFT





#### Ledgeview II

#### www.Ledgeview.ca



SUITE: 644 SQFT





#### Ledgeview II

#### www.Ledgeview.ca



SUITE: 644 SQFT





#### Ledgeview II

### www.Ledgeview.ca

JR. 2 BEDROOM | 1 BATH

SUITE: 652 SQFT

**B21** 





#### Ledgeview II

#### www.Ledgeview.ca



#### \*Patio/balcony vary in size and shape





#### Ledgeview II

### www.Ledgeview.ca

## <u>C1</u>

### JR. 2 BEDROOM | 1 BATH

SUITE: 720 SQFT





#### Ledgeview II

### www.Ledgeview.ca



### JR. 2 BEDROOM | 2 BATH

SUITE: 740 SQFT





Ledgeview II

### www.Ledgeview.ca



### JR. 2 BEDROOM | 2 BATH

SUITE: 766 SQFT



\*Patio/balcony vary in size and shape



Ledgeview II

### www.Ledgeview.ca



### JR. 2 BEDROOM | 2 BATH

SUITE: 745 SQFT





#### Ledgeview II

### www.Ledgeview.ca

SUITE: 869 SQFT



Ledgeview II

### www.Ledgeview.ca



SUITE: 907 SQFT



Ledgeview II

### www.Ledgeview.ca

# <u>D3</u>

### 3 BEDROOM | 2 BATH

SUITE: 1032 SQFT







### www.Ledgeview.ca

JR. 3 BEDROOM | 2 BATH

SUITE: 957 SQFT



Ledgeview II

### www.Ledgeview.ca



### www.Ledgeview.ca

Ledgeview II





#### Ledgeview II

#### www.Ledgeview.ca

2 BEDROOM + FLEX | 2 BATH

SUITE: 1025 SQFT

Ledgeview II



### www.Ledgeview.ca



SUITE: 911 SQFT



#### Ledgeview II

### www.Ledgeview.ca

## O 2 BEDROOM 2 BATH SUITE: 878 SQFT







### www.Ledgeview.ca

### D10 2 BEDROOM 2 BATH SUITE: 811 SQFT





Ledgeview II

### www.Ledgeview.ca



SUITE: 848 SQFT