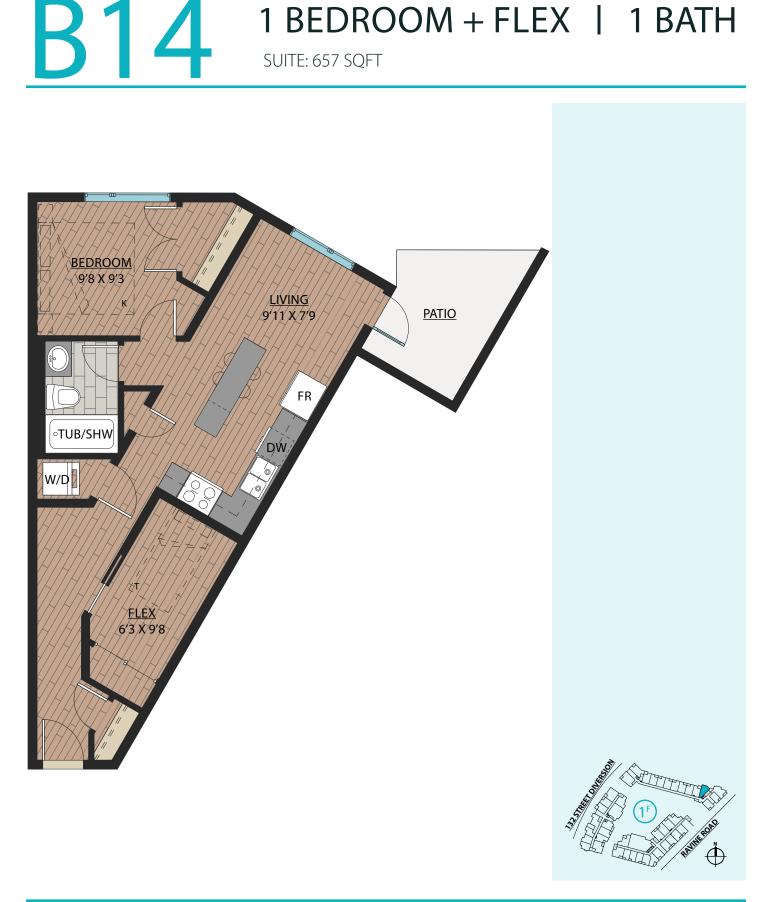

nt program, the Developer reserves the right to make modifications and/or changes to the specifications. Some suites are mirror images of the plans shown in the brochure.



# 1 BEDROOM + FLEX | 1 BATH

SUITE: 655 SQFT





### www.Ledgeview.ca

B5 JR. 2 BEDROOM | 1 BATH SUITE: 638 SQFT



Ĩ

Ledgeview II

## www.Ledgeview.ca

<sup>2024-03-15</sup> 



# B6 JR. 2 BEDROOM | 1 BATH SUITE: 645 SQFT





#### Ledgeview II

### www.Ledgeview.ca



SUITE: 628 SQFT





#### Ledgeview II

### www.Ledgeview.ca

BBB JR. 2 BEDROOM | 1 BATH SUITE: 655 SQFT





#### Ledgeview II

#### www.Ledgeview.ca

B9 JR. 2 BEDROOM | 1 BATH SUITE: 648 SOFT





Ledgeview II

## www.Ledgeview.ca

SUITE: 641 SQFT

**B13** 





#### Ledgeview II

#### www.Ledgeview.ca

# 1 BEDROOM + FLEX | 1 BATH

SUITE: 657 SQFT





### www.Ledgeview.ca

B15 JR. 2 BEDROOM | 1 BATH SUITE: 641 SQFT





Ledgeview II

### www.Ledgeview.ca

1 BEDROOM + FLEX | 1 BATH

B 1 6 1 BEDRO SUITE: 638 SQFT





Ledgeview II

## www.Ledgeview.ca



SUITE: 650 SQFT





#### Ledgeview II

### www.Ledgeview.ca

# B18 JR. 2 BEDROOM | 1 BATH SUITE: 620 SQFT





#### Ledgeview II

#### www.Ledgeview.ca



SUITE: 644 SQFT





#### Ledgeview II

#### www.Ledgeview.ca



SUITE: 644 SQFT





#### Ledgeview II

### www.Ledgeview.ca

JR. 2 BEDROOM | 1 BATH

SUITE: 652 SQFT

**B21** 





#### Ledgeview II

#### www.Ledgeview.ca



#### \*Patio/balcony vary in size and shape





#### Ledgeview II

### www.Ledgeview.ca

## <u>C1</u>

### JR. 2 BEDROOM | 1 BATH

SUITE: 720 SQFT





#### Ledgeview II

### www.Ledgeview.ca



### JR. 2 BED