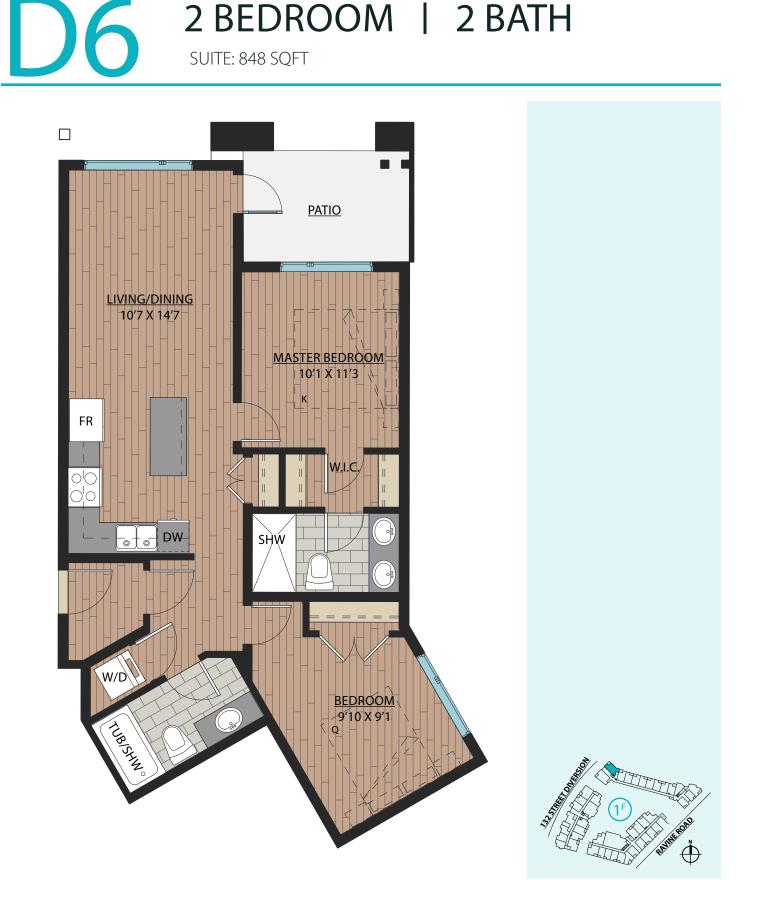

alcony vary in size and shape





#### Ledgeview II

### www.Ledgeview.ca

## <u>C1</u>

### JR. 2 BEDROOM | 1 BATH

SUITE: 720 SQFT





#### Ledgeview II

### www.Ledgeview.ca



### JR. 2 BEDROOM | 2 BATH

SUITE: 740 SQFT





Ledgeview II

### www.Ledgeview.ca



### JR. 2 BEDROOM | 2 BATH

SUITE: 766 SQFT



\*Patio/balcony vary in size and shape



Ledgeview II

### www.Ledgeview.ca



### JR. 2 BEDROOM | 2 BATH

SUITE: 745 SQFT





#### Ledgeview II

### www.Ledgeview.ca

SUITE: 869 SQFT



Ledgeview II

### www.Ledgeview.ca



SUITE: 907 SQFT



Ledgeview II

### www.Ledgeview.ca

# <u>D3</u>

### 3 BEDROOM | 2 BATH

SUITE: 1032 SQFT







### www.Ledgeview.ca

JR. 3 BEDROOM | 2 BATH

SUITE: 957 SQFT



Ledgeview II

### www.Ledgeview.ca



### www.Ledgeview.ca

Ledgeview II





#### Ledgeview II

#### www.Ledgeview.ca

2 BEDROOM + FLEX | 2 BATH

SUITE: 1025 SQFT

Ledgeview II



### www.Ledgeview.ca



SUITE: 911 SQFT



#### Ledgeview II

### www.Ledgeview.ca

## O 2 BEDROOM 2 BATH SUITE: 878 SQFT







### www.Ledgeview.ca

### D10 2 BEDROOM 2 BATH SUITE: 811 SQFT





Ledgeview II

### www.Ledgeview.ca



SUITE: 848 SQFT







### www.Ledgeview.ca



SUITE: 883 SQFT



Ledgeview II

### www.Ledgeview.ca

SUITE: 812 SQFT

173



Ledgeview II

### www.Ledgeview.ca

As part of our on-going product development program, the Developer reserves the right to make modifications and/or changes to the specifications. Some suites are mirror images of the plans shown in the brochure. Square footages and room sizes are based on Architectural drawings and actual measurem