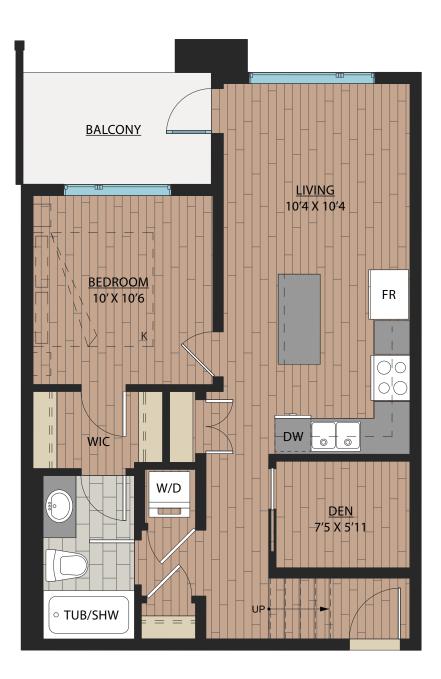

### Ledgeview II

# www.Ledgeview.ca



**1 BEDROOM | 1 BATH** SUITE: 591 SQFT



Ledgeview II

### www.Ledgeview.ca



# 1 BEDROOM + FLEX | 1 BATH

SUITE: 688 SQFT





### www.Ledgeview.ca

# A 1 O 1 BEDROOM + DEN | 1 BATH SUITE: 645 SQFT





### www.Ledgeview.ca

Ledgeview II

# 1 BEDROOM + FLEX | 1 BATH

SUITE: 677 SQFT



Ledgeview II

### www.Ledgeview.ca



# 1 BEDROOM + DEN | 1 BATH

SUITE: 636 SQFT



#### Ledgeview II

### www.Ledgeview.ca

As part of our on-going product development program, the Developer reserves the right to make modifications and/or changes to the specifications. Some suites are mirror images of the plans shown in the brochure.



# 1 BEDROOM + DEN | 1 BATH

SUITE: 642 SQFT



Ledgeview II

## www.Ledgeview.ca



# 1 BEDROOM + DEN | 1 BATH

SUITE: 644 SQFT





#### Ledgeview II

# www.Ledgeview.ca

A 1 5 1 BEDROOM | 1 BATH SUITE: 566 SQFT





Ledgeview II

#### www.Ledgeview.ca



Ledgeview II

# 1 BEDROOM | 1 BATH

SUITE: 563 SQFT



### www.Ledgeview.ca

As part of our on-going product development program, the Developer reserves the right to make modifications and/or changes to the specifications. Some suites are mirror images of the plans shown in the brochure.



# 1 BEDROOM | 1 BATH

SUITE: 589 SQFT





#### Ledgeview II

### www.Ledgeview.ca

SUITE: 644 SQFT





#### Ledgeview II

### www.Ledgeview.ca







#### Ledgeview II

### www.Ledgeview.ca

1 BEDROOM + FLEX | 1 BATH

SUITE: 636 SQFT

**B2** 





Ledgeview II

### www.Ledgeview.ca

As part of our on-going product development program, the Developer reserves the right to make