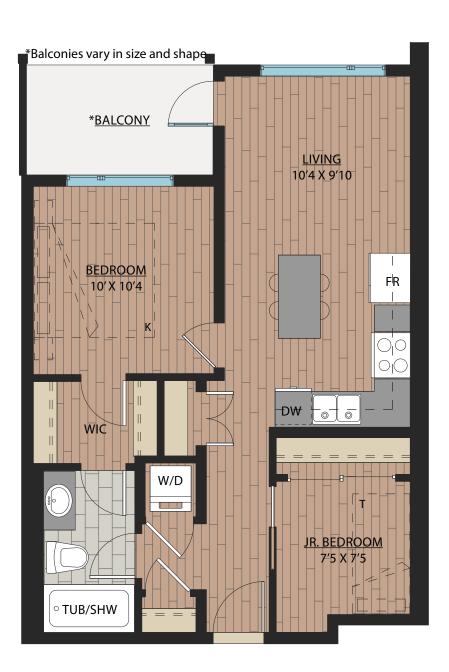

#### www.Ledgeview.ca

A 7 1 BEDROOM | 1 BATH SUITE: 647 SQFT

#### Ledgeview II