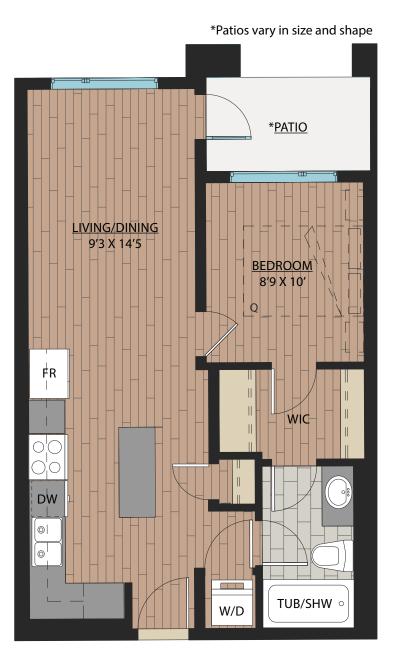

geview II

### www.Ledgeview.ca



# 1 BEDROOM + FLEX | 1 BATH

SUITE: 688 SQFT





### www.Ledgeview.ca

# A 1 O 1 BEDROOM + DEN | 1 BATH SUITE: 645 SQFT





### www.Ledgeview.ca

Ledgeview II

# 1 BEDROOM + FLEX | 1 BATH

SUITE: 677 SQFT



Ledgeview II

### www.Ledgeview.ca



# 1 BEDROOM + DEN | 1 BATH

SUITE: 636 SQFT



#### Ledgeview II

### www.Ledgeview.ca

As part of our on-going product development program, the Developer reserves the right to make modifications and/or changes to the specifications. Some suites are mirror images of the plans shown in the brochure.



# 1 BEDROOM + DEN | 1 BATH

SUITE: 642 SQFT



Ledgeview II

## www.Ledgeview.ca



# 1 BEDROOM + DEN | 1 BATH

SUITE: 644 SQFT





#### Ledgeview II

# www.Ledgeview.ca

A 1 5 1 BEDROOM | 1 BATH SUITE: 566 SQFT





Ledgeview II

#### www.Ledgeview.ca



Ledgeview II

# 1 BEDROOM | 1 BATH

SUITE: 563 SQFT



### www.Ledgeview.ca

As part of our on-going product development program, the Developer reserves the right to make modifications and/or changes to the specifications. Some suites are mirror images of the plans shown in the brochure.



# 1 BEDROOM | 1 BATH

SUITE: 589 SQFT





#### Ledgeview II

### www.Ledgeview.ca

SUITE: 644 SQFT





#### Ledgeview II

### www.Ledgeview.ca







#### Ledgeview II

### www.Ledgeview.ca

1 BEDROOM + FLEX | 1 BATH

SUITE: 636 SQFT

**B2** 





Ledgeview II

### www.Ledgeview.ca

As part of our on-going product development program, the Developer reserves the right to make modifications and/or changes to the specifications. Some suites are mirror images of