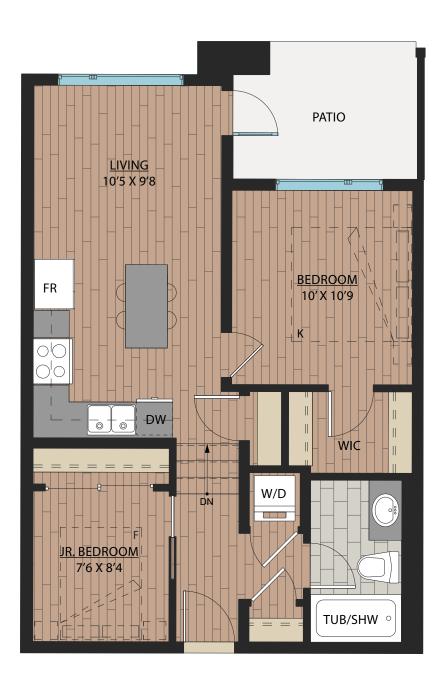

SUITE: 643 SQFT

#### Ledgeview II

### www.Ledgeview.ca

1 BEDROOM | 1 BATH

SUITE: 573 SQFT