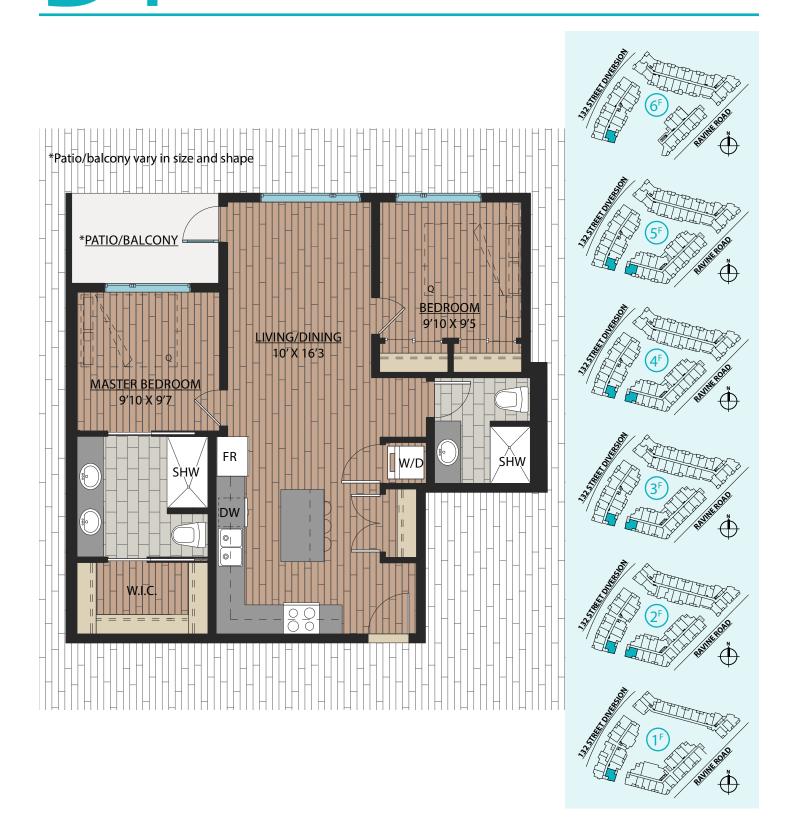

### www.Ledgeview.ca

SUITE: 869 SQFT

Ledgeview II

### www.Ledgeview.ca

SUITE: 907 SQFT

Ledgeview II

### www.Ledgeview.ca