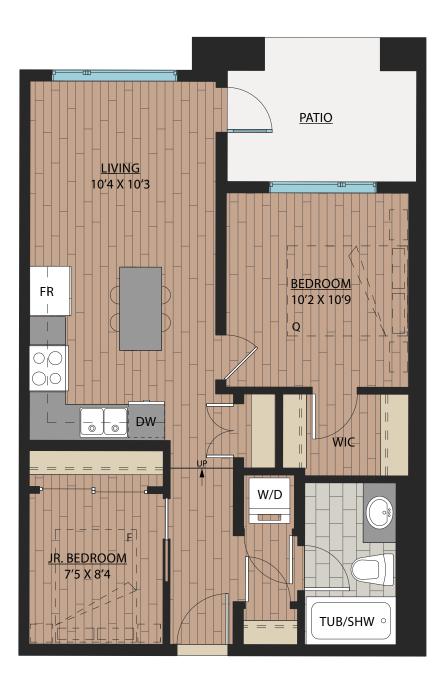

# www.Ledgeview.ca

B5 JR. 2 BEDROOM | 1 BATH SUITE: 638 SQFT



Ĩ

Ledgeview II

## www.Ledgeview.ca

<sup>2024-03-15</sup> 



# B6 JR. 2 BEDROOM | 1 BATH SUITE: 645 SQFT





#### Ledgeview II

### www.Ledgeview.ca



SUITE: 628 SQFT





#### Ledgeview II

### www.Ledgeview.ca

BBB JR. 2 BEDROOM | 1 BATH SUITE: 655 SQFT





#### Ledgeview II

#### www.Ledgeview.ca

B9 JR. 2 BEDROOM | 1 BATH SUITE: 648 SOFT





Ledgeview II

## www.Ledgeview.ca

SUITE: 641 SQFT

**B13** 





#### Ledgeview II

#### www.Ledgeview.ca

# 1 BEDROOM + FLEX | 1 BATH

SUITE: 657 SQFT





### www.Ledgeview.ca

B15 JR. 2 BEDROOM | 1 BATH SUITE: 641 SQFT





Ledgeview II

### www.Ledgeview.ca

1 BEDROOM + FLEX | 1 BATH

B 1 6 1 BEDRO SUITE: 638 SQFT





Ledgeview II

## www.Ledgeview.ca



SUITE: 650 SQFT





#### Ledgeview II

### www.Ledgeview.ca

# B18 JR. 2 BEDROOM | 1 BATH SUITE: 620 SQFT





#### Ledgeview II

#### www.Ledgeview.ca



SUITE: 644 SQFT





#### Ledgeview II

#### www.Ledgeview.ca



SUITE: 644 SQFT





#### Ledgeview II

### www.Ledgeview.ca

JR. 2 BEDROOM | 1 BATH

SUITE: 652 SQFT

**B21** 





#### Ledgeview II

#### www.Ledgeview.ca



#### \*Patio/balcony vary in size and shape





#### Ledgeview II

### www.Ledgeview.ca

## <u>C1</u>

### JR. 2 BEDROOM | 1 BATH

SUITE: 720 SQFT





#### Ledgeview II

### www.Ledgeview.ca



### JR. 2 BEDROOM | 2 BATH

SUITE: 740 SQFT





Ledgeview II

### www.Ledgeview.ca



### JR. 2 BEDROOM | 2 BATH

SUITE: 766 SQFT



\*Patio/balcony vary in size and shape



Ledgeview II

### www.Ledgeview.ca



### JR. 2 BEDROOM | 2 BAT