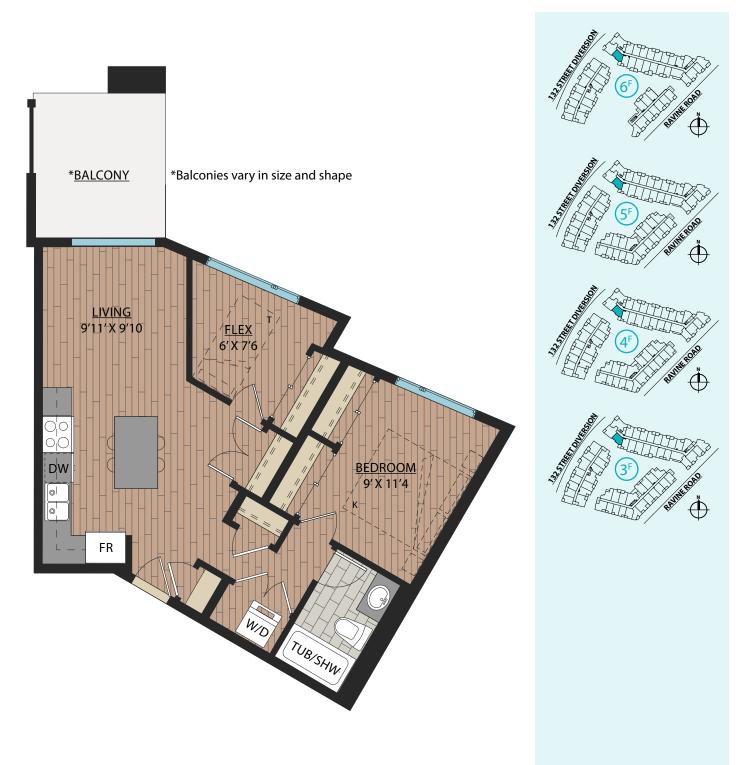

E: 577 SQFT





Ledgeview II

### www.Ledgeview.ca

As part of our on-going product development program, the Developer reserves the right to make modifications and/or changes to the specifications. Some suites are mirror images of the plans shown in the brochure. 2( Square footages and room sizes are based on Architectural drawings and actual measurements may vary. Diagrams are close representations, as-built sizes. E. & 0.E.

2024-03-15

SUITE: 721 SQFT



Ledgeview II

#### www.Ledgeview.ca

A6 1BEDROOM + DEN | 1BATH SUITE: 590 SQFT





#### Ledgeview II

#### www.Ledgeview.ca

A 7 1 BEDROOM | 1 BATH SUITE: 647 SQFT





#### Ledgeview II

# www.Ledgeview.ca



**1 BEDROOM | 1 BATH** SUITE: 591 SQFT



Ledgeview II

### www.Ledgeview.ca



# 1 BEDROOM + FLEX | 1 BATH

SUITE: 688 SQFT





### www.Ledgeview.ca

# A 1 O 1 BEDROOM + DEN | 1 BATH SUITE: 645 SQFT





### www.Ledgeview.ca

Ledgeview II

# 1 BEDROOM + FLEX | 1 BATH

SUITE: 677 SQFT



Ledgeview II

### www.Ledgeview.ca



# 1 BEDROOM + DEN | 1 BATH

SUITE: 636 SQFT



#### Ledgeview II

### www.Ledgeview.ca

As part of our on-going product development program, the Developer reserves the right to make modifications and/or changes to the specifications. Some suites are mirror images of the plans shown in the brochure.



# 1 BEDROOM + DEN | 1 BATH

SUITE: 642 SQFT



Ledgeview II

## www.Ledgeview.ca



# 1 BEDROOM + DEN | 1 BATH

SUITE: 644 SQFT





#### Ledgeview II

# www.Ledgeview.ca

A 1 5 1 BEDROOM | 1 BATH SUITE: 566 SQFT





Ledgeview II

#### www.Ledgeview.ca



Ledgeview II

# 1 BEDROOM | 1 BATH

SU