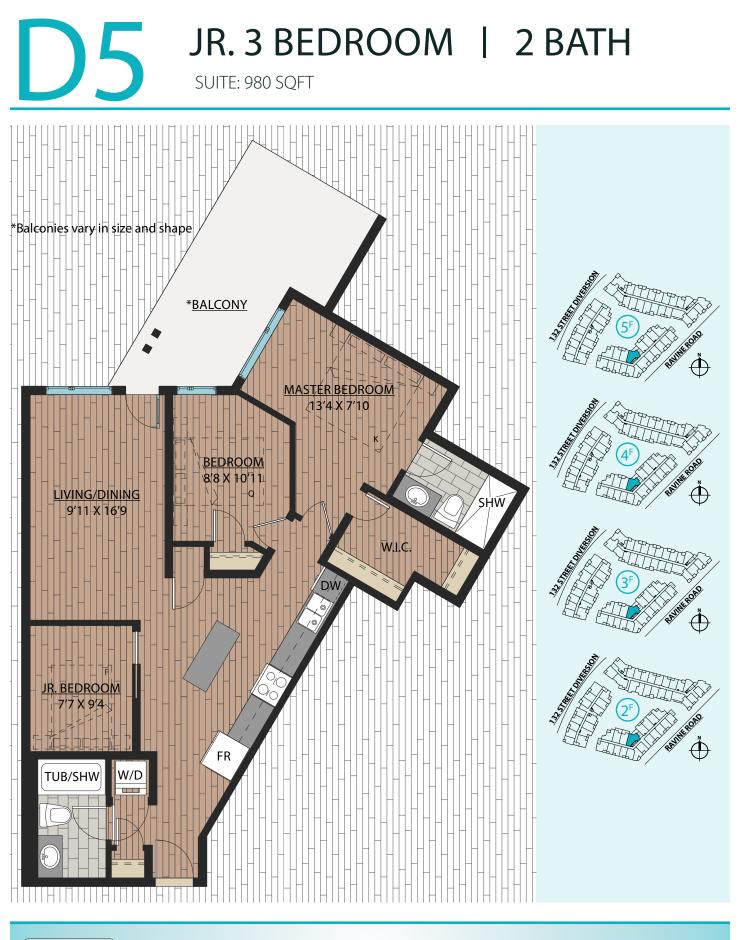

#### www.Ledgeview.ca



#### \*Patio/balcony vary in size and shape





#### Ledgeview II

### www.Ledgeview.ca

## <u>C1</u>

### JR. 2 BEDROOM | 1 BATH

SUITE: 720 SQFT





#### Ledgeview II

### www.Ledgeview.ca



### JR. 2 BEDROOM | 2 BATH

SUITE: 740 SQFT





Ledgeview II

### www.Ledgeview.ca



### JR. 2 BEDROOM | 2 BATH

SUITE: 766 SQFT



\*Patio/balcony vary in size and shape



Ledgeview II

### www.Ledgeview.ca



### JR. 2 BEDROOM | 2 BATH

SUITE: 745 SQFT





#### Ledgeview II

### www.Ledgeview.ca

SUITE: 869 SQFT



Ledgeview II

### www.Ledgeview.ca



SUITE: 907 SQFT



Ledgeview II

### www.Ledgeview.ca

# <u>D3</u>

### 3 BEDROOM | 2 BATH

SUITE: 1032 SQFT







### www.Ledgeview.ca

JR. 3 BEDROOM | 2 BATH

SUITE: 957 SQFT



Ledgeview II

### www.Ledgeview.ca



### www.Ledgeview.ca

Ledgeview II





#### Ledgeview II

#### www.Ledgeview.ca

2 BEDROOM + FLEX | 2 BATH

SUITE: 1025 SQFT

Ledgeview II



### www.Ledgeview.ca



SUITE: 911 SQFT



#### Ledgeview II

### www.Ledgeview.ca

## O 2 BEDROOM 2 BATH SUITE: 878 SQFT







### www.Ledgeview.ca

### D10 2 BEDROOM 2 BATH SUITE: 811 SQFT





Ledgeview II

### www.Ledgeview.ca



SUITE: 848 SQFT







### www.Ledgeview.ca



SUITE: 883 SQFT



Ledgeview II

### www.Ledgeview.ca

SUITE: 812 SQFT

173



Ledgeview II

### www.Ledgeview.ca

As part of our on-going product development program, the Developer reserves the right to make modifications and/or changes to the specifications. Some suites are mirror images of the plans shown in the brochure. Square footages and room sizes are based on Ar