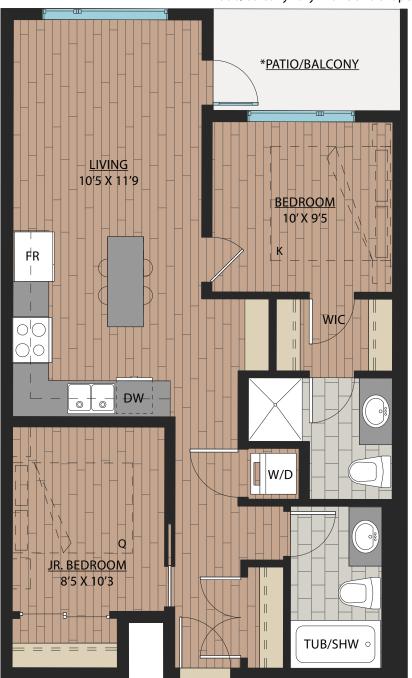

## <u>C1</u>

### JR. 2 BEDROOM | 1 BATH

SUITE: 720 SQFT

#### Ledgeview II

### www.Ledgeview.ca