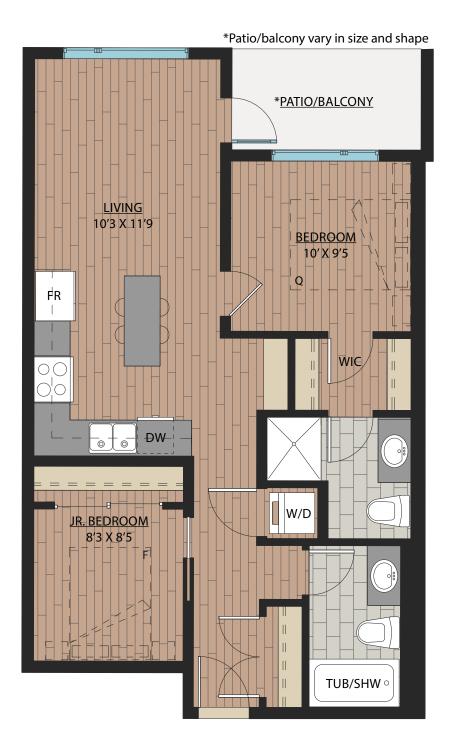

## <u>C1</u>

### JR. 2 BEDROOM | 1 BATH

SUITE: 720 SQFT

#### Ledgeview II

### www.Ledgeview.ca