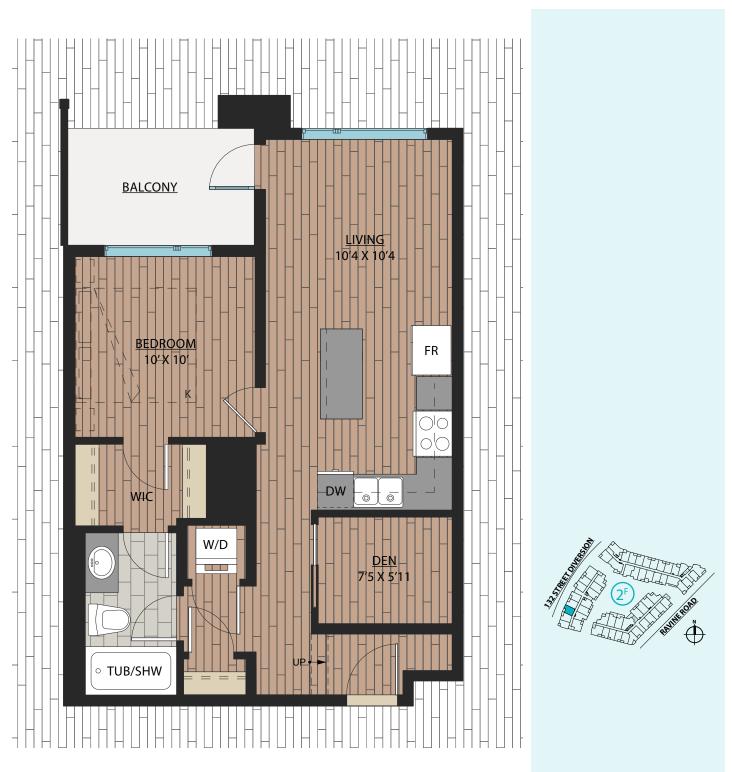

#### Ledgeview II

### www.Ledgeview.ca

1 BEDROOM | 1 BATH

SUITE: 577 SQFT

Ledgeview II