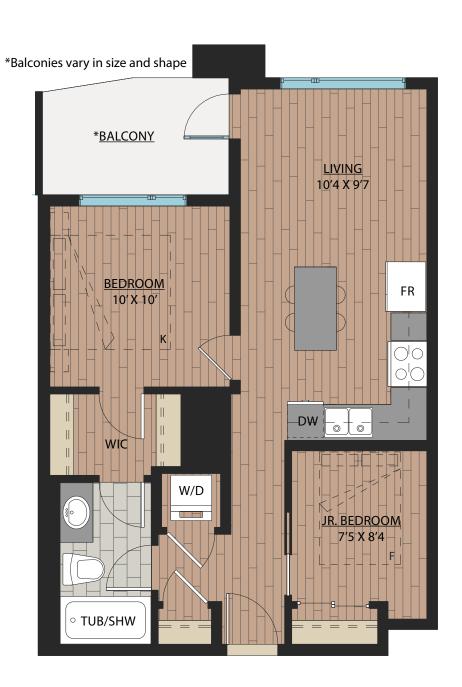

#### www.Ledgeview.ca

A 7 1 BEDROOM | 1 BATH SUITE: 647 SQFT

#### Ledgeview II