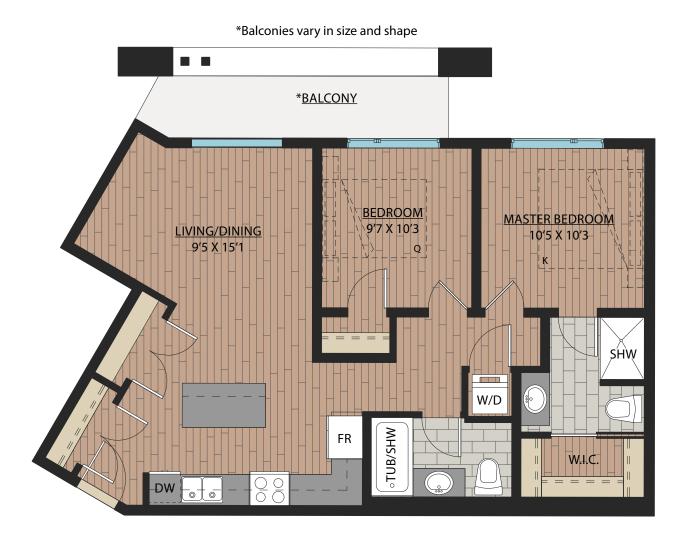

#### \*Balconies vary in size and shape

#### Ledgeview II

### www.Ledgeview.ca

SUITE: 643 SQFT

<u>A3</u>