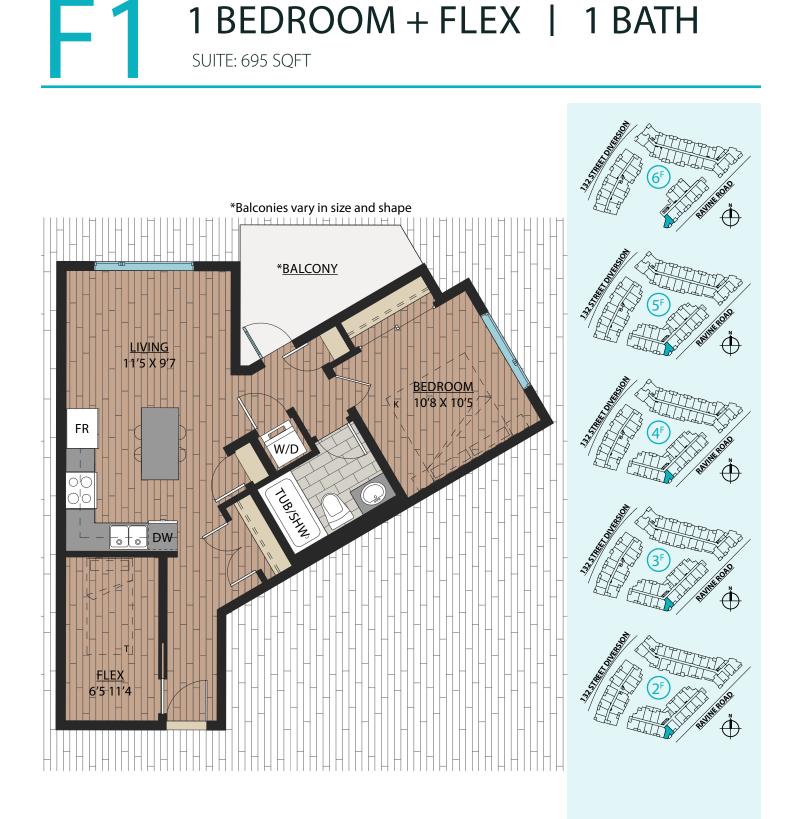

### 1 BEDROOM + FLEX | 1 BATH

SUITE: 695 SQFT

Ledgeview II

### www.Ledgeview.ca

As part of our on-going product development program, the Developer reserves the right to make modifications and/or changes to the specifications. Some suites are mirror images of the plans shown in the brochure. Square footages and room sizes are based on Architectural drawings and actual measurements may vary. Diagrams are close representations, as-built sizes. E. & O.E.