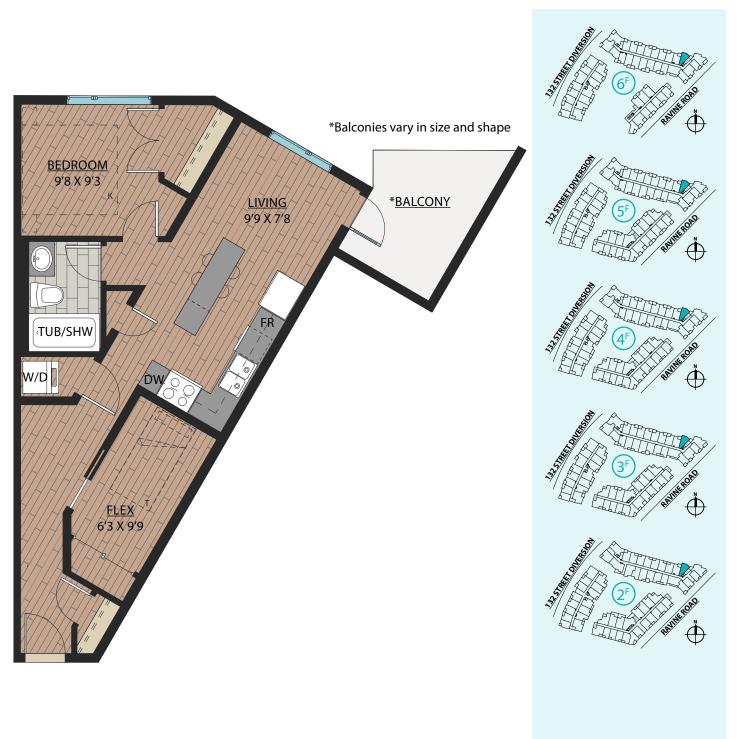

# 1 BEDROOM + FLEX | 1 BATH

SUITE: 688 SQFT

#### \*Balconies vary in size and shape