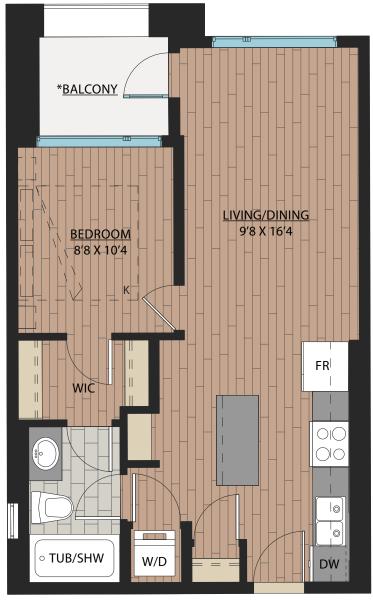

SUITE: 643 SQFT

#### Ledgeview II

### www.Ledgeview.ca

1 BEDROOM | 1 BATH

SUITE: 573 SQFT