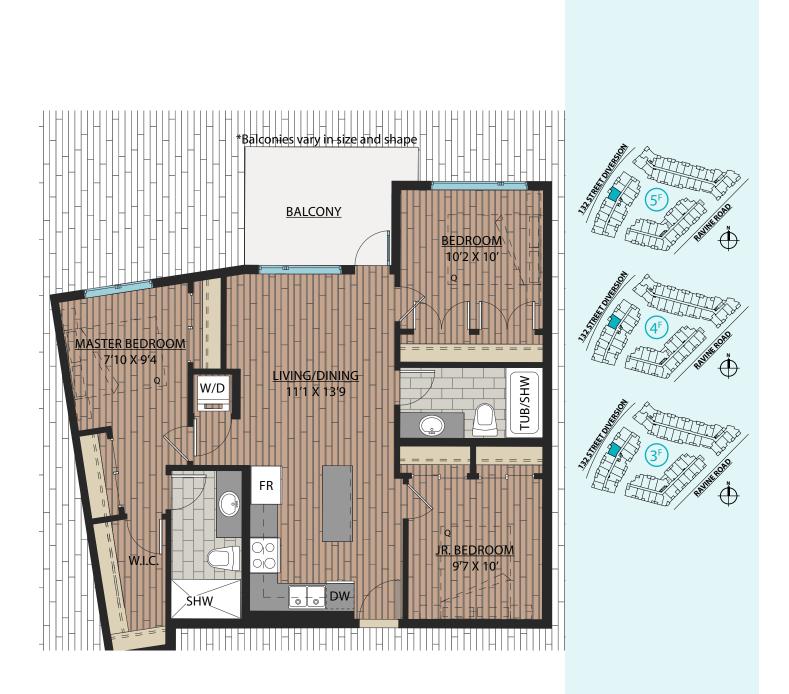

SQFT

**B21** 





#### Ledgeview II

#### www.Ledgeview.ca



#### \*Patio/balcony vary in size and shape





#### Ledgeview II

### www.Ledgeview.ca

## <u>C1</u>

### JR. 2 BEDROOM | 1 BATH

SUITE: 720 SQFT





#### Ledgeview II

### www.Ledgeview.ca



### JR. 2 BEDROOM | 2 BATH

SUITE: 740 SQFT





Ledgeview II

### www.Ledgeview.ca



### JR. 2 BEDROOM | 2 BATH

SUITE: 766 SQFT



\*Patio/balcony vary in size and shape



Ledgeview II

### www.Ledgeview.ca



### JR. 2 BEDROOM | 2 BATH

SUITE: 745 SQFT





#### Ledgeview II

### www.Ledgeview.ca

SUITE: 869 SQFT



Ledgeview II

### www.Ledgeview.ca



SUITE: 907 SQFT



Ledgeview II

### www.Ledgeview.ca

# <u>D3</u>

### 3 BEDROOM | 2 BATH

SUITE: 1032 SQFT







### www.Ledgeview.ca

JR. 3 BEDROOM | 2 BATH

SUITE: 957 SQFT



Ledgeview II

### www.Ledgeview.ca



### www.Ledgeview.ca

Ledgeview II





#### Ledgeview II

#### www.Ledgeview.ca

2 BEDROOM + FLEX | 2 BATH

SUITE: 1025 SQFT

Ledgeview II



### www.Ledgeview.ca



SUITE: 911 SQFT



#### Ledgeview II

### www.Ledgeview.ca

## O 2 BEDROOM 2 BATH SUITE: 878 SQFT







### www.Ledgeview.ca

### D10 2 BEDROOM 2 BATH SUITE: 811 SQFT





Ledgeview II

### www.Ledgeview.ca



SUITE: 848 SQFT







### www.Ledgeview.ca



SUITE: 883 SQFT



Ledgeview II

### www.Ledgeview.ca

SUITE: 812 SQFT

173



Ledgeview II

### www.Ledgeview.ca

As part of our on-going product development program, the Developer reserves the right to make modifications and/or changes to the specifications. Some suites are mirror images of the plans shown in the brochure. Square f