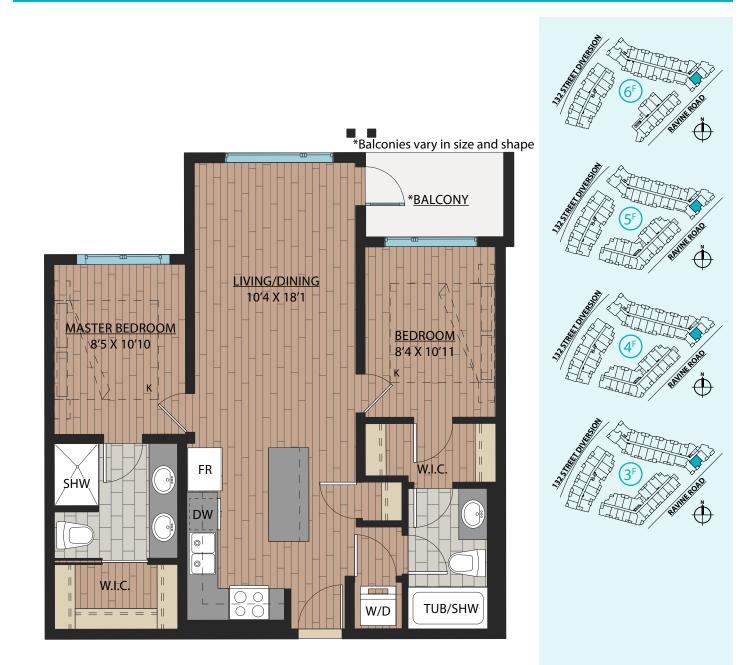

SUITE: 643 SQFT

#### Ledgeview II

### www.Ledgeview.ca

1 BEDROOM | 1 BATH

SUITE: 573 SQFT

#### \*Balconies vary in size and shape