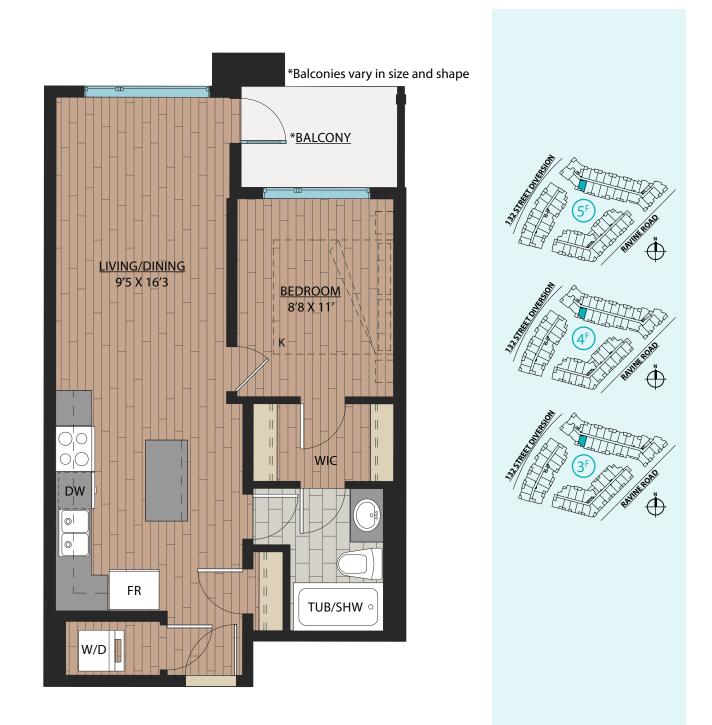

FT

<u>A3</u>





#### Ledgeview II

### www.Ledgeview.ca



1 BEDROOM | 1 BATH

SUITE: 577 SQFT





Ledgeview II

### www.Ledgeview.ca

As part of our on-going product development program, the Developer reserves the right to make modifications and/or changes to the specifications. Some suites are mirror images of the plans shown in the brochure. 2( Square footages and room sizes are based on Architectural drawings and actual measurements may vary. Diagrams are close representations, as-built sizes. E. & 0.E.

2024-03-15

SUITE: 721 SQFT



Ledgeview II

#### www.Ledgeview.ca

A6 1BEDROOM + DEN | 1BATH SUITE: 590 SQFT





#### Ledgeview II

#### www.Ledgeview.ca

A 7 1 BEDROOM | 1 BATH SUITE: 647 SQFT





#### Ledgeview II

# www.Ledgeview.ca



**1 BEDROOM | 1 BATH** SUITE: 591 SQFT



Ledgeview II

### www.Ledgeview.ca



# 1 BEDROOM + FLEX | 1 BATH

SUITE: 688 SQFT





### www.Ledgeview.ca

# A 1 O 1 BEDROOM + DEN | 1 BATH SUITE: 645 SQFT





### www.Ledgeview.ca

Ledgeview II

# 1 BEDROOM + FLEX | 1 BATH

SUITE: 677 SQFT



Ledgeview II

### www.Ledgeview.ca



# 1 BEDROOM + DEN | 1 BATH

SUITE: 636 SQFT



#### Ledgeview II

### www.Ledgeview.ca

As part of our on-going product development program, the Developer reserves the right to make modifications and/or changes to the specifications. Some suites are mirror images of the plans shown in the brochure.



# 1 BEDROOM + DEN | 1 BATH

SUITE: 642 SQFT



Ledgeview II

## www.Ledgeview.ca



# 1 BEDROOM + DEN | 1 BATH

SUITE: 644 SQFT





#### Ledgeview II

# www.Ledgeview.ca

A 1 5 1 BEDROOM | 1 BATH SUITE: 566 S