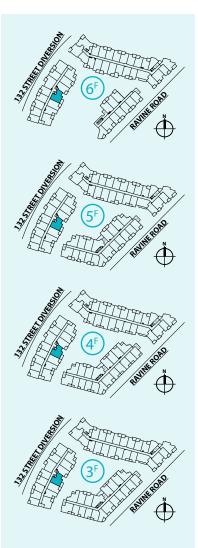

### www.Ledgeview.ca

1 BEDROOM + FLEX | 1 BATH

SUITE: 636 SQFT

**B2** 

Ledgeview II

### www.Ledgeview.ca

As part of our on-going product development program, the Developer reserves the right to make modifications and/or changes to the specifications. Some suites are mirror images of the plans shown in the brochure. 20 Square footages and room sizes are based on Architectural drawings and actual measurements may vary. Diagrams are close representations, as-built sizes. E. & 0.E.