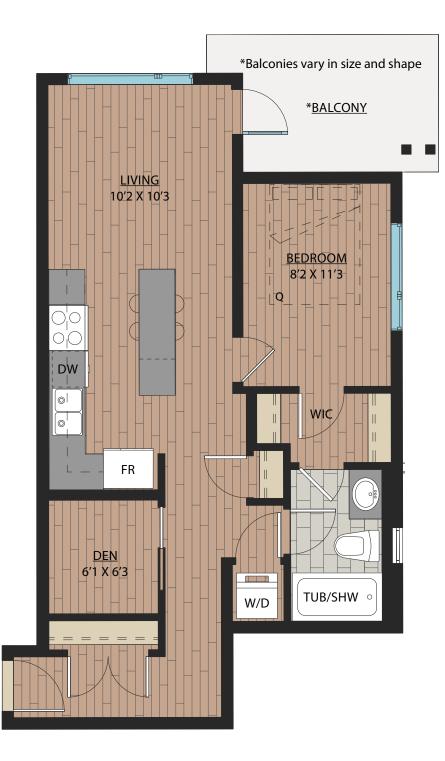

#### \*Balconies vary in size and shape

#### Ledgeview II

### www.Ledgeview.ca

SUITE: 643 SQFT

<u>A3</u>