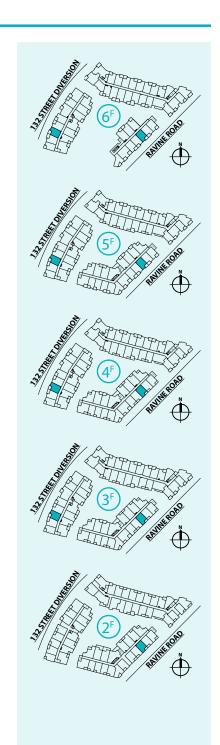

# 1 BEDROOM | 1 BATH

SUITE: 566 SQFT

#### Ledgeview II

### www.Ledgeview.ca

As part of our on-going product development program, the Developer reserves the right to make modifications and/or changes to the specifications. Some suites are mirror images of the plans shown in the brochure.