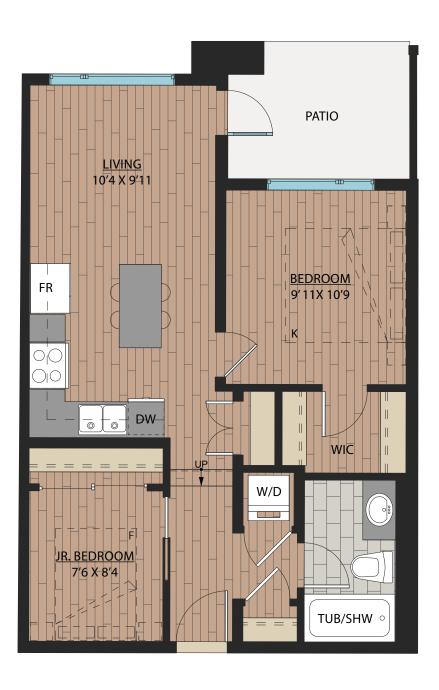

#### \*Balconies vary in size and shape

#### Ledgeview II

### www.Ledgeview.ca

SUITE: 643 SQFT

<u>A3</u>