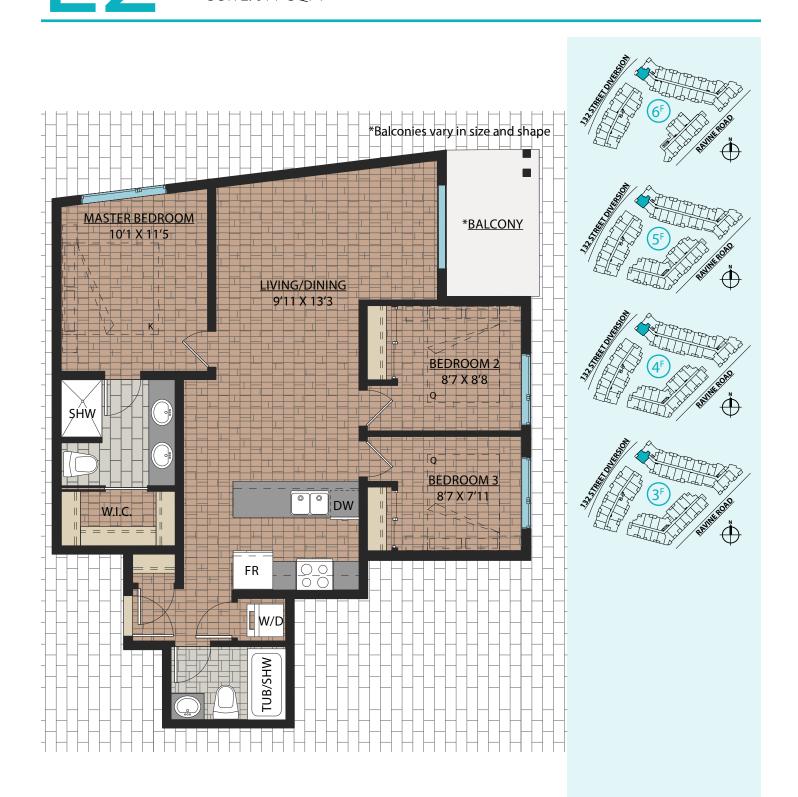

#### \*Balconies vary in size and shape

#### Ledgeview II

### www.Ledgeview.ca

SUITE: 643 SQFT

<u>A3</u>