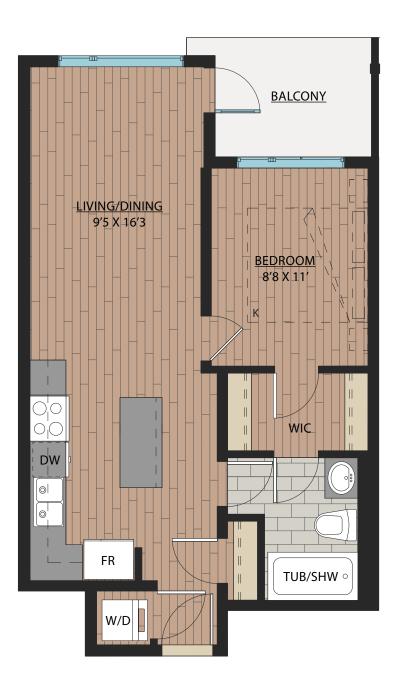

# 1 BEDROOM | 1 BATH

SUITE: 566 SQFT





#### Ledgeview II

### www.Ledgeview.ca

As part of our on-going product development program, the Developer reserves the right to make modifications and/or changes to the specifications. Some suites are mirror images of the plans shown in the brochure.



SUITE: 643 SQFT





#### Ledgeview II

### www.Ledgeview.ca



1 BEDROOM | 1 BATH

SUITE: 573 SQFT

#### \*Balconies vary in size and shape





#### Ledgeview II

### www.Ledgeview.ca

SUITE: 643 SQFT

<u>A3</u>





#### Ledgeview II

### www.Ledgeview.ca



1 BEDROOM | 1 BATH

SUITE: 577 SQFT





Ledgeview II

### www.Ledgeview.ca

As part of our on-going product development program, the Developer reserves the right to make modifications and/or changes to the specifications. Some suites are mirror images of the plans shown in the brochure. 2( Square footages and room sizes are based on Architectural drawings and actual measurements may vary. Diagrams are close representations, as-built sizes. E. & 0.E.

2024-03-15

SUITE: 721 SQFT



Ledgeview II

#### www.Ledgeview.ca

A6 1BEDROOM + DEN | 1BATH SUITE: 590 SQFT





#### Ledgeview II

#### www.Ledgeview.ca

A 7 1 BEDROOM | 1 BATH SUITE: 647 SQFT





#### Ledgeview II

# www.Ledgeview.ca



**1 BEDROOM | 1 BATH** SUITE: 591 SQFT



Ledgeview II

### www.Ledgeview.ca



# 1 BEDROOM + FLEX | 1 BATH

SUITE: 688 SQFT





### www.L