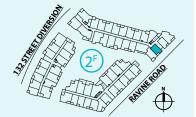

### www.Ledgeview.ca

B5 JR. 2 BEDROOM | 1 BATH SUITE: 638 SQFT

Ĩ

Ledgeview II