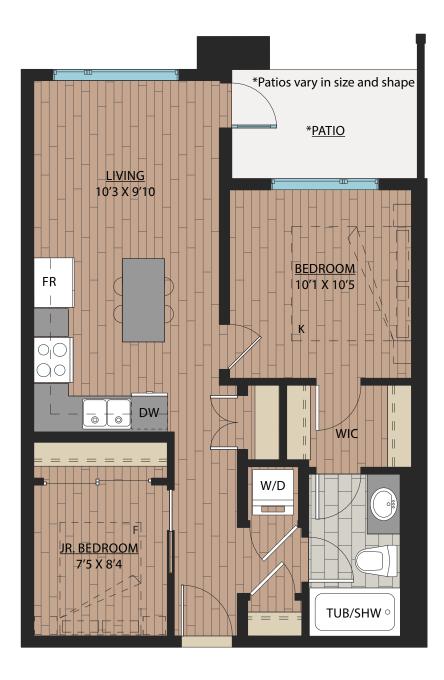

TE: 868 SQFT

**B3** 







### www.Ledgeview.ca

As part of our on-going product development program, the Developer reserves the right to make modifications and/or changes to the specifications. Some suites are mirror images of the plans shown in the brochure.



# 1 BEDROOM + FLEX | 1 BATH

SUITE: 655 SQFT





### www.Ledgeview.ca

B5 JR. 2 BEDROOM | 1 BATH SUITE: 638 SQFT



Ĩ

Ledgeview II

## www.Ledgeview.ca

<sup>2024-03-15</sup> 



# B6 JR. 2 BEDROOM | 1 BATH SUITE: 645 SQFT





#### Ledgeview II

### www.Ledgeview.ca



SUITE: 628 SQFT





#### Ledgeview II

### www.Ledgeview.ca

BBB JR. 2 BEDROOM | 1 BATH SUITE: 655 SQFT





#### Ledgeview II

#### www.Ledgeview.ca

B9 JR. 2 BEDROOM | 1 BATH SUITE: 648 SOFT





Ledgeview II

## www.Ledgeview.ca

SUITE: 641 SQFT

**B13** 





#### Ledgeview II

#### www.Ledgeview.ca

# 1 BEDROOM + FLEX | 1 BATH

SUITE: 657 SQFT





### www.Ledgeview.ca

B15 JR. 2 BEDROOM | 1 BATH SUITE: 641 SQFT





Ledgeview II

### www.Ledgeview.ca

1 BEDROOM + FLEX | 1 BATH

B 1 6 1 BEDRO SUITE: 638 SQFT





Ledgeview II

## www.Ledgeview.ca



SUITE: 650 SQFT





#### Ledgeview II

### www.Ledgeview.ca

# B18 JR. 2 BEDROOM | 1 BATH SUITE: 620 SQFT





#### Ledgeview II

#### www.Ledgeview.ca



SUITE: 644 SQFT





#### Ledgeview II

#### www.Ledgeview.ca



SUITE: 644 SQFT





#### Ledgeview II

### www.Ledgeview.ca

JR. 2 BEDROOM | 1 BATH

SUITE: 652 SQFT

**B21** 





#### Ledgeview II

#### www.Ledgeview.ca



#### \*Patio/balcony vary in size and shape





#### Ledgeview II

### www.Ledgeview.ca

## <u>C1</u>

### JR. 2 BED