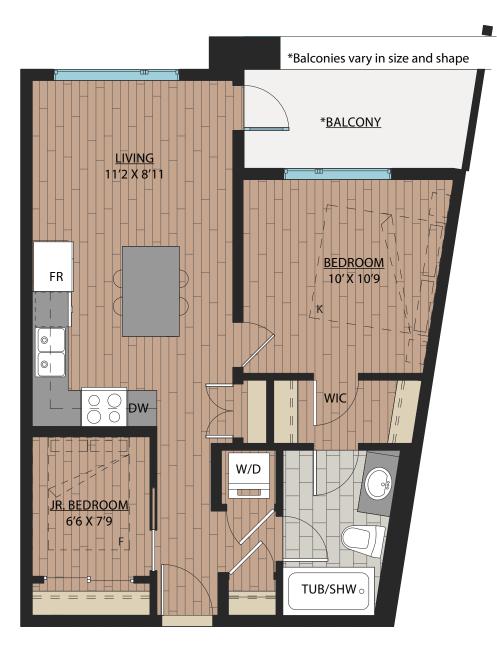

# 1 BEDROOM | 1 BATH

SUITE: 566 SQFT





#### Ledgeview II

### www.Ledgeview.ca

As part of our on-going product development program, the Developer reserves the right to make modifications and/or changes to the specifications. Some suites are mirror images of the plans shown in the brochure.



SUITE: 643 SQFT





#### Ledgeview II

### www.Ledgeview.ca



1 BEDROOM | 1 BATH

SUITE: 573 SQFT

#### \*Balconies vary in size and shape





#### Ledgeview II

### www.Ledgeview.ca

SUITE: 643 SQFT

<u>A3</u>





#### Ledgeview II

### www.Ledgeview.ca



1 BEDROOM | 1 BATH

SUITE: 577 SQFT





Ledgeview II

### www.Ledgeview.ca

As part of our on-going product development program, the Developer reserves the right to make modifications and/or changes to the specifications. Some suites are mirror images of the plans shown in the brochure. 2( Square footages and room sizes are based on Architectural drawings and actual measurements may vary. Diagrams are close representations, as-built sizes. E. & 0.E.

2024-03-15

SUITE: 721 SQFT



Ledgeview II

#### www.Ledgeview.ca

A6 1BEDROOM + DEN | 1BATH SUITE: 590 SQFT





#### Ledgeview II

#### www.Ledgeview.ca

A 7 1 BEDROOM | 1 BATH SUITE: 647 SQFT





#### Ledgeview II

# www.Ledgeview.ca



**1 BEDROOM | 1 BATH** SUITE: 591 SQFT



Ledgeview II