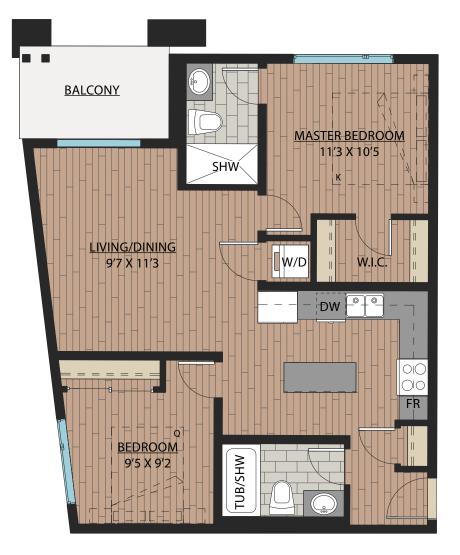

Ledgeview II

### www.Ledgeview.ca



### JR. 2 BEDROOM | 2 BATH

SUITE: 745 SQFT





#### Ledgeview II

### www.Ledgeview.ca

SUITE: 869 SQFT



Ledgeview II

### www.Ledgeview.ca



SUITE: 907 SQFT



Ledgeview II

### www.Ledgeview.ca

# <u>D3</u>

### 3 BEDROOM | 2 BATH

SUITE: 1032 SQFT







### www.Ledgeview.ca

JR. 3 BEDROOM | 2 BATH

SUITE: 957 SQFT



Ledgeview II

### www.Ledgeview.ca



### www.Ledgeview.ca

Ledgeview II





#### Ledgeview II

#### www.Ledgeview.ca

2 BEDROOM + FLEX | 2 BATH

SUITE: 1025 SQFT

Ledgeview II



### www.Ledgeview.ca



SUITE: 911 SQFT



#### Ledgeview II

### www.Ledgeview.ca

## O 2 BEDROOM 2 BATH SUITE: 878 SQFT







### www.Ledgeview.ca

### D10 2 BEDROOM 2 BATH SUITE: 811 SQFT





Ledgeview II

### www.Ledgeview.ca



SUITE: 848 SQFT







### www.Ledgeview.ca



SUITE: 883 SQFT



Ledgeview II

### www.Ledgeview.ca

SUITE: 812 SQFT

173



Ledgeview II

### www.Ledgeview.ca

As part of our on-going product development program, the Developer reserves the right to make modifications and/or changes to the specifications. Some suites are mirror images of the plans shown in the brochure. Square footages and room sizes are based on Architectural drawings and actual measurements may vary. Diagrams are close representations, as-built sizes. E. & O.E.

2024-03-15

# D14

### 2 BEDROOM | 2 BATH

SUITE: 827 SQFT



Ledgeview II

### www.Ledgeview.ca

### D15 2 BEDROOM | 2 BATH SUITE: 818 SQFT





Ledgeview II

### www.Ledgeview.ca

# D 1 6 2 BEDROOM | 2 BATH SUITE: 868 SQFT





Ledgeview II

### www.Ledgeview.ca



### JR. 3 B